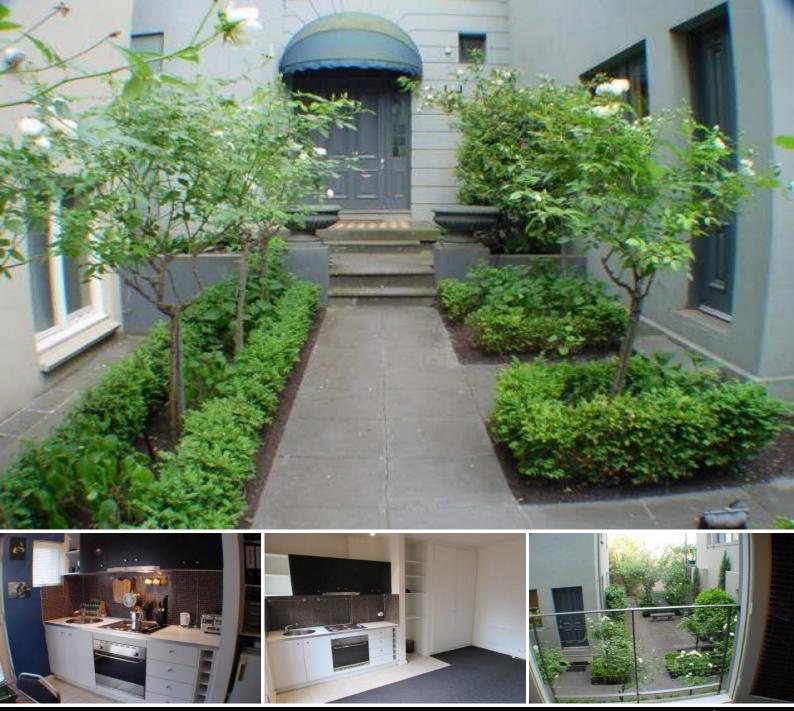

## 29/87 Alma Road ST KILDA

## Many Happy Returns

Fabulous ultra modern secure first floor larger than usual studio apartment overlooking a superb paved manicured residents' courtyard. Comprises security entry & intercom system, Juliet balcony, reverse cycle air conditioning, chic kitchen with stainless steel appliances, sparkling bathroom with laundry facility, loads of storage & loft style bed space.

Just a short stroll to Alma Park, sports & recreational centre, Astor Cinema, Windsor Train station, & Chapel Street shopping precinct. All at your finger tips with trams at your doorstep.

Rental Value: \$270 per week Council Rates: \$297 pa Other Rates: Body corporate \$380 per qtr