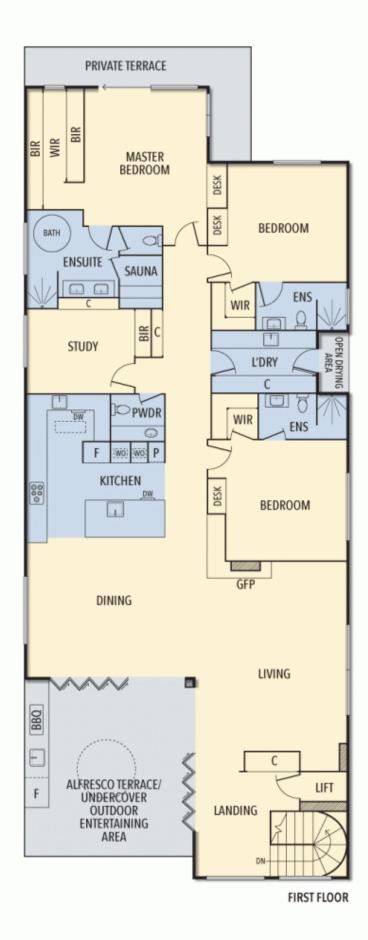

## Luxurious Penthouse Home With World-Class Glamour

A home of contemporary design, this brand-new penthouse with its own separate security entrance embraces all the luxury one could ever wish for. Created with meticulous attention to detail paired with the signature aesthetic design of the renowned Knight Group, the palatial residence includes north-facing living and dining flowing seamlessly to a spectacular outdoor alfresco living area, a bespoke Poliform Italian manufactured kitchen with Miele appliances, home office, three generous ensuite bedrooms with WIR, state-of-the-art cinema, private elevator, two secure car spots and a long list of top-of-the range extras. Close to Caulfield Park, transport, Malvern Central and Glenferrie Road. Graeme Wilson 0418315645 gwilson@wilsonagents.com.au

4

Δ

2

LIFT

UP

DN

ENTRY

8