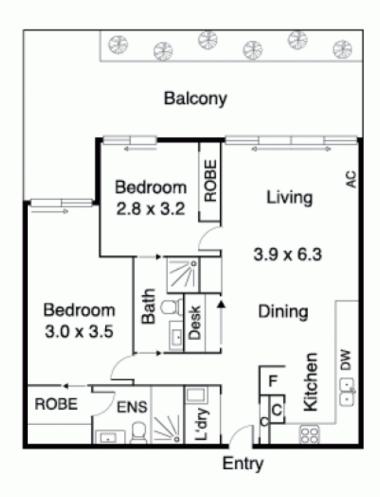

## **FANTASTIC INVESTMENT OPPORTUNITY!**

This impeccable residence delivers generous proportions in every aspect of the floor plan capturing light-filled spaces throughout.

The well-equipped European kitchen blends seamlessly with the open plan living/dining domain further expanding onto a spacious entertaining balcony with views featuring the Albert Park Lake and the South Eastern suburbs skyline.

Sophisticated, elegant and stylish, two exceptional fitted double bedrooms include the luxurious main bedroom with en suite complementing the central bathroom. Further enhanced by a study alcove, security entry with lift access, spacious lock up storage cage and two secure underground car spaces, all within a boutique block that is very well maintained and secure.