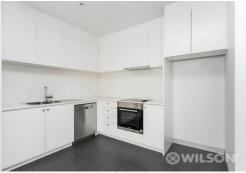

- Main bedroom with BIR's, and courtyard access
- Second bedroom with BIR's
- Open living dining with courtyard access
- Modern kitchen with stainless steel appliances including dishwasher.
- Stylish central bathroom with washing machine taps.
- Reverse cycle heating/cooling
- Secure basement car space with lift access
- Storage cage
- Close to St Kilda shopping cafes and bars
- Short walk to Brighton Road Trams