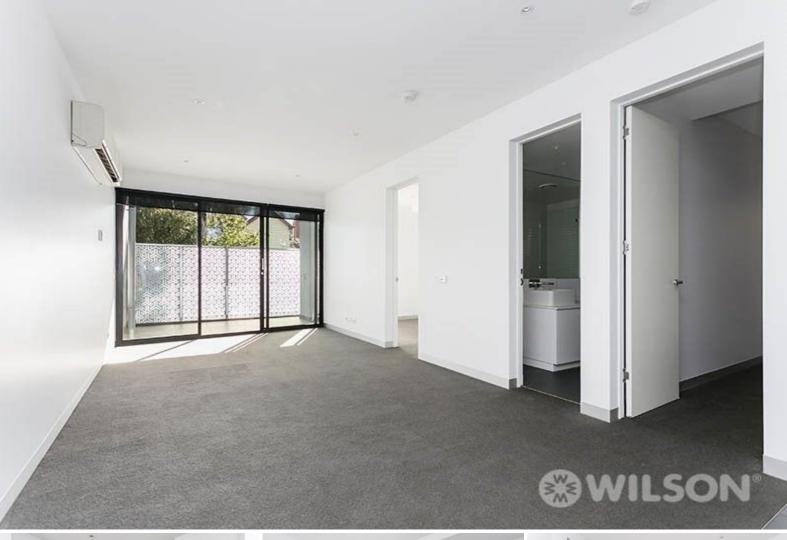

## Two bedroom apartment in the heart of St Kilda

This fabulous two bedroom apartment is ideally situated in a modern secure building and provides the rare chance to secure a modern property with a northerly aspect. Features:

- Main bedroom with BIR's, and courtyard access
- Second bedroom with BIR's
- Open living dining with courtyard access
- Modern kitchen with stainless steel appliances including dishwasher.
- Stylish central bathroom with washing machine taps.
- Reverse cycle heating/cooling
- Secure basement car space with lift access
- Storage cage
- Close to St Kilda shopping cafes and bars
- Short walk to Brighton Road Trams