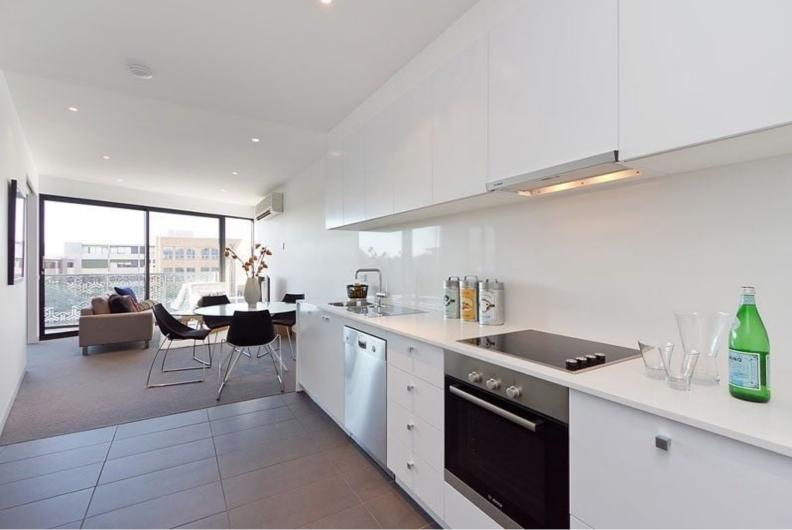

## **Ideal St Kilda location**

This two bedroom apartment provides the expected modern ammenties in a highly desirable location.

Featuring:

- Two bedrooms with built in robes
- Large living area with glass doors opening up to the private balcony
- Kitchen with stainless steel appliances including dishwasher
- Stylish bathroom with washing machine taps
- Reverse cycle heating/cooling
- Secure basement parking
- Storage cage to help minimise clutter