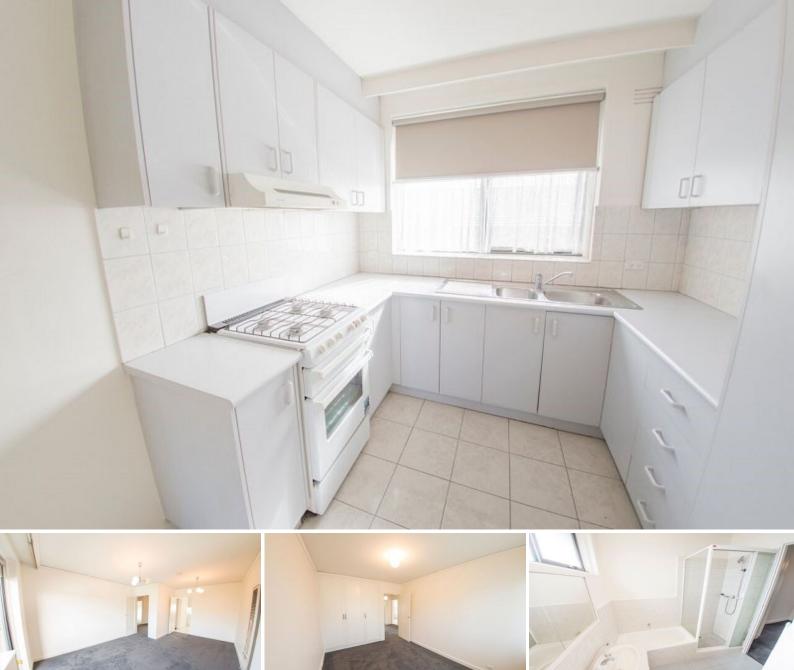

## In the heart of Kew

Generously proportioned first floor two bedroom apartment located only metres from city tram, Kew shopping and Kew recreation centre. Offering:

- Security entry
- Large entrance foyer
- Spacious living / dining area with room with a dining table  $% \left( 1\right) =\left( 1\right) \left( 1\right$
- Kitchen with gas cooking
- Central bathroom with separate toilet and laundry facilities
- Two double bedrooms both with built in robes
- Split system in the living room
- Private balcony
- Secure parking for one car