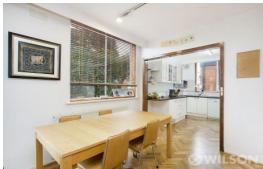

## As roomy as a house with garage

With Carlisle Street's bustling shopping and eating precinct at the end of the street, this super sized apartment is unique in it's size and features. A welcoming entry hall (with storage) leads you into the light filled open plan living space. Enough room for plenty of furniture and then through to the open plan dining and black and white kitchen with oodles of cupboards and bench space plus extra wide stainless steel gas cooktop and dishwasher. The bedrooms are located separately off the internal hallway and provide robes. An enormous bathroom has been updated and incorporates space for your laundry. Features a plenty including being at the front of the block and overlooking the street, parquetry flooring, hydronic heating, air conditioner and such a rare find, a garage! PLEASE REGISTER YOUR INTEREST VIA EMAIL AND YOU WILL BE CONTACTED TO ARRANGE A VIEWING.