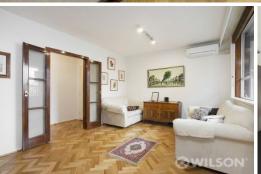

## As roomy as a house with garage

With Carlisle Street's bustling shopping and eating precinct at the end of the street, this super sized apartment is unique in it's size and features. A welcoming entry hall (with storage) leads you into the light filled open plan living space. Enough room for plenty of furniture and then through to the open plan dining and black and white kitchen with oodles of cupboards and bench space plus extra wide stainless steel gas cooktop and dishwasher. The bedrooms are located separately off the internal hallway and provide robes. An enormous bathroom has been updated and incorporates space for your laundry. Features a plenty including being at the front of the block and overlooking the street, parquetry flooring, hydronic heating, air conditioner and such a rare find, a garage! PLEASE REGISTER YOUR INTEREST VIA EMAIL AND YOU WILL BE CONTACTED TO ARRANGE A VIEWING.