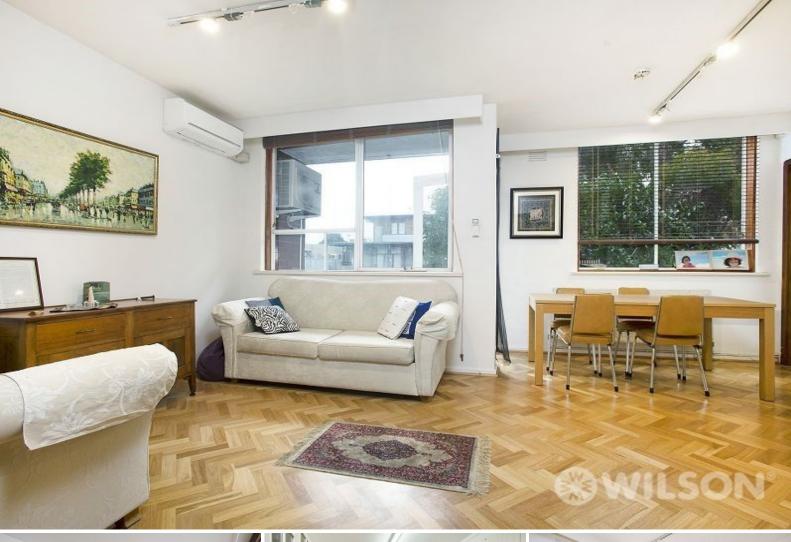

## As roomy as a house with garage

With Carlisle Street's bustling shopping and eating precinct at the end of the street, this super sized apartment is unique in it's size and features. A welcoming entry hall (with storage) leads you into the light filled open plan living space. Enough room for plenty of furniture and then through to the open plan dining and black and white kitchen with oodles of cupboards and bench space plus extra wide stainless steel gas cooktop and dishwasher. The bedrooms are located separately off the internal hallway and provide robes. An enormous bathroom has been updated and incorporates space for your laundry. Features a plenty including being at the front of the block and overlooking the street, parquetry flooring, hydronic heating, air conditioner and such a rare find, a garage! PLEASE REGISTER YOUR INTEREST VIA EMAIL AND YOU WILL BE CONTACTED TO ARRANGE A VIEWING.