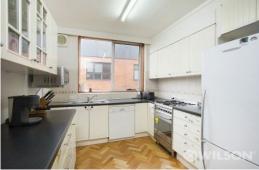

## As roomy as a house with garage

With Carlisle Street's bustling shopping and eating precinct at the end of the street, this super sized apartment is unique in it's size and features. A welcoming entry hall (with storage) leads you into the light filled open plan living space. Enough room for plenty of furniture and then through to the open plan dining and black and white kitchen with oodles of cupboards and bench space plus extra wide stainless steel gas cooktop and dishwasher. The bedrooms are located separately off the internal hallway and provide robes. An enormous bathroom has been updated and incorporates space for your laundry. Features a plenty including being at the front of the block and overlooking the street, parquetry flooring, hydronic heating, air conditioner and such a rare find, a garage! PLEASE REGISTER YOUR INTEREST VIA EMAIL AND YOU WILL BE CONTACTED TO ARRANGE A VIEWING.