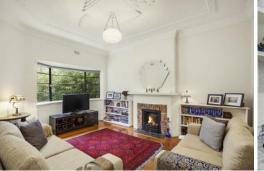

## Featuring:

- Quaint entrance with additional storage
- Stunning and spacious light filled living/dining
- Fully renovated kitchen with marble bench tops, gas cooking and dishwasher
- Two good sized bedrooms both with built in wardrobes
- Sparkling bathroom with preserved period details
- Separate deck with laundry facilities
- Remote control gas fire place

All stylishly finished with high ornate ceilings, polished timber floors and art deco light fitting throughout. Building facilities include security entrance and an undercover off street parking via remote garage access. Ideally located in a sought after tree lined street right in