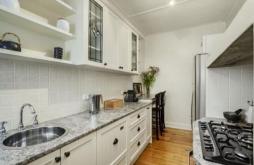

## Featuring:

- Quaint entrance with additional storage
- Stunning and spacious light filled living/dining
- Fully renovated kitchen with marble bench tops, gas cooking and dishwasher
- Two good sized bedrooms both with built in wardrobes
- Sparkling bathroom with preserved period details
- Separate deck with laundry facilities
- Remote control gas fire place