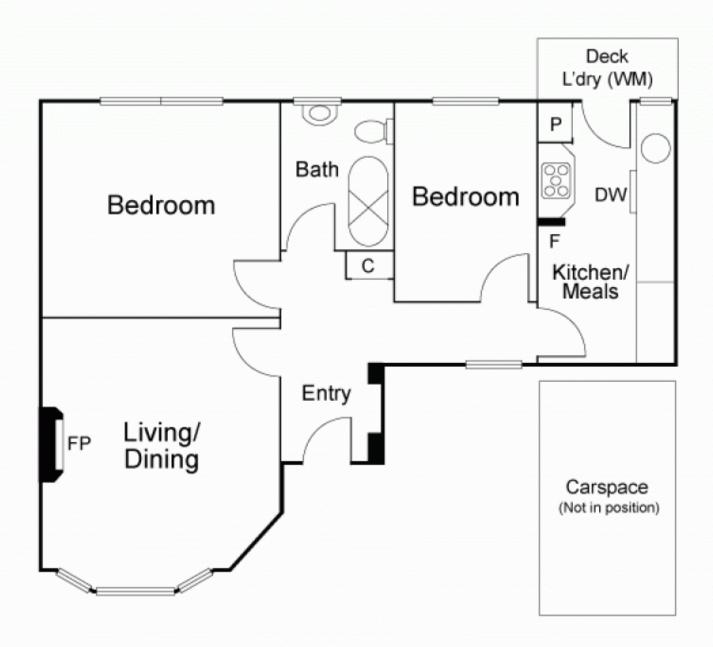

## Strike gold on Goldsmith!

Located in one of Elwood's most treasured pockets, be prepared to strike gold with this exclusive, character filled art deco two bedroom apartment.

## Featuring:

- Quaint entrance with additional storage
- Stunning and spacious light filled living/dining
- Fully renovated kitchen with marble bench tops, gas cooking and dishwasher
- Two good sized bedrooms both with built in wardrobes
- Sparkling bathroom with preserved period details
- Separate deck with laundry facilities
- Remote control gas fire place

All stylishly finished with high ornate ceilings, polished timber floors and art deco light fitting throughout. Building facilities include security entrance and an undercover off street parking via remote garage access. Ideally located in a sought after tree lined street right in