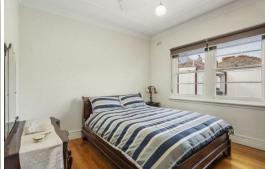

## Featuring:

- Quaint entrance with additional storage
- Stunning and spacious light filled living/dining
- Fully renovated kitchen with marble bench tops, gas cooking and dishwasher
- Two good sized bedrooms both with built in wardrobes
- Sparkling bathroom with preserved period details
- Separate deck with laundry facilities
- Remote control gas fire place