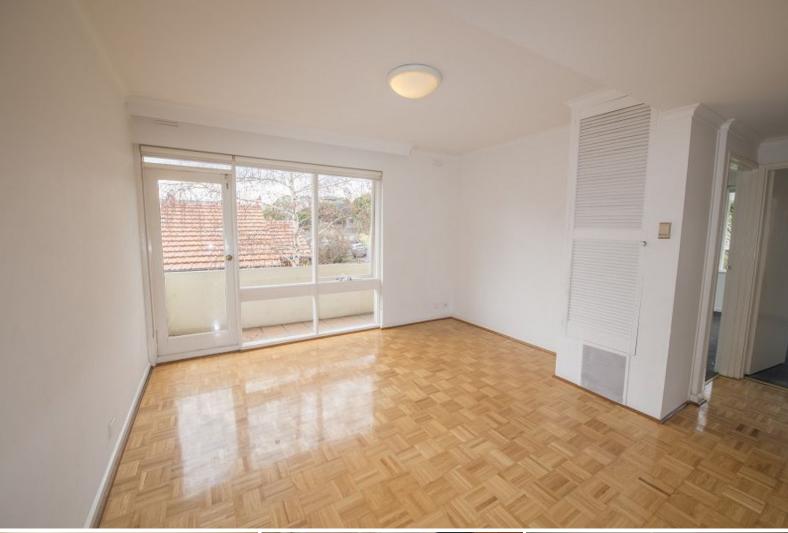

## Light, bright and beautiful

This bright & spacious two bedroom apartment in a secure block is bathed in natural light, even during a gloomy winter and has some of the biggest bedrooms we've seen in an apartment. Comprising:

- Security entry to the block
- A large lounge with access to sun filled balcony and beautifully polished parquetry floors
- Both bedrooms are large enough for the biggest of beds and have built in robes
- A modern kitchen with gas cooking facilities & meals area
- Ducted heating throughout
- Bathroom with bath and separate toilet
- Laundry facilities
- Security intercom entrance remote to lock-up garage for one car