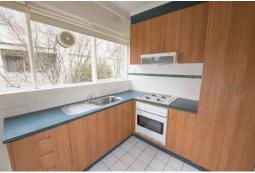

- Security entry to the block
- A large lounge with access to sun filled balcony and beautifully polished parquetry floors
- Both bedrooms are large enough for the biggest of beds and have built in robes
- A modern kitchen with gas cooking facilities & meals area
- Ducted heating throughout
- Bathroom with bath and separate toilet
- Laundry facilities
- Security intercom entrance remote to lock-up garage for one car