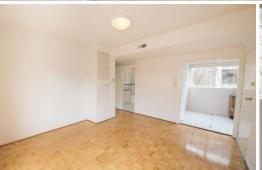

## Light, bright and beautiful

This bright & spacious two bedroom apartment in a secure block is bathed in natural light, even during a gloomy winter and has some of the biggest bedrooms we've seen in an apartment. Comprising:

- Security entry to the block
- A large lounge with access to sun filled balcony and beautifully polished parquetry floors
- Both bedrooms are large enough for the biggest of beds and have built in robes
- A modern kitchen with gas cooking facilities & meals area
- Ducted heating throughout
- Bathroom with bath and separate toilet
- Laundry facilities
- Security intercom entrance remote to lock-up garage for one car