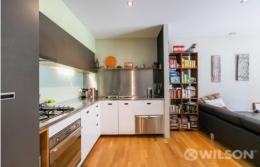

- Light and bright open plan living /dining
- Modern kitchen with Smeg appliances including dish drawer
- Two bedrooms both with built in robes
- Bathroom with double shower and euro laundry
- Spacious north facing private balcony overlooking the landscaped garden
- Hydronic heating and reverse cycle air conditioning
- 24 hour security monitoring and secure entry
- Secure basement car space