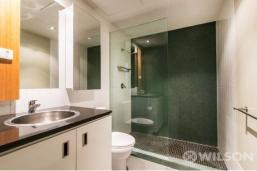

- Light and bright open plan living /dining
- Modern kitchen with Smeg appliances including dish drawer
- Two bedrooms both with built in robes
- Bathroom with double shower and euro laundry
- Spacious north facing private balcony overlooking the landscaped garden
- Hydronic heating and reverse cycle air conditioning
- 24 hour security monitoring and secure entry
- Secure basement car space