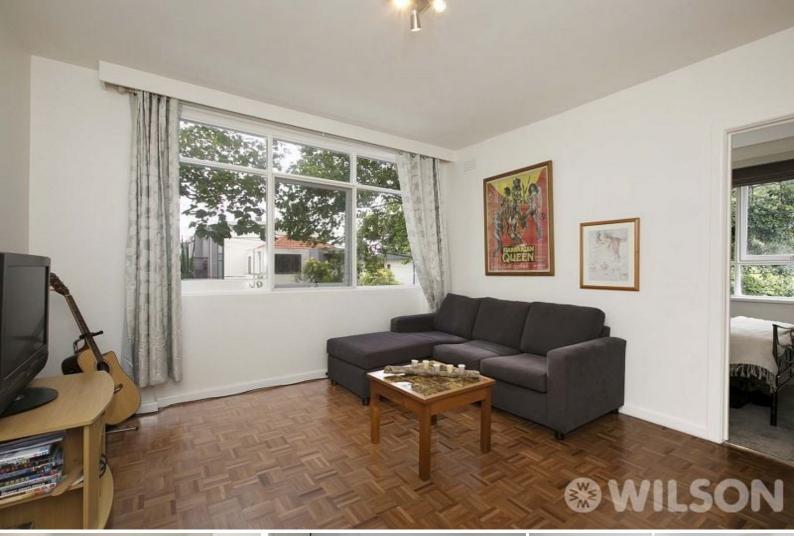

## First floor, top location, leafy vistas

Recently renovated, this solid brick first floor apartment is filled with natural light and leafy outlooks. Peacefully set within a stroll of Alma Park, Chapel Street & Carlisle Street shops, cafes & transport.

Features:

- Secure intercom entry
- Light filled open living/dining area with stunning parquetry floors
- Double bedroom with dual built in wardrobes
- Tastefully updated ensuite features a frameless shower over bath
- Wall heater
- Communal laundry
- Car park for one car
- Shared bike storage