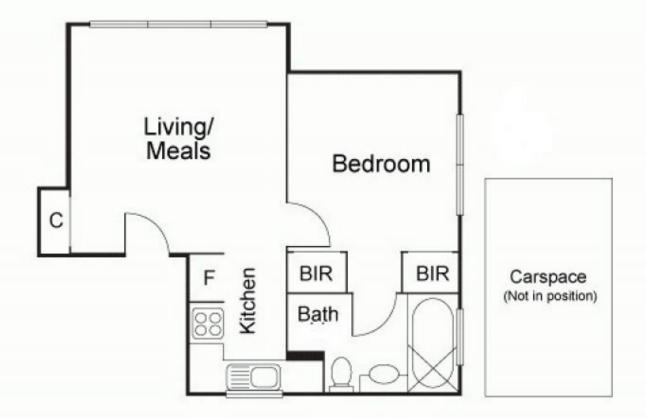

Features:

- Secure intercom entry
- Light filled open living/dining area with stunning parquetry floors
- Double bedroom with dual built in wardrobes
- Tastefully updated ensuite features a frameless shower over bath
- Wall heater
- Communal laundry
- Car park for one car
- Shared bike storage