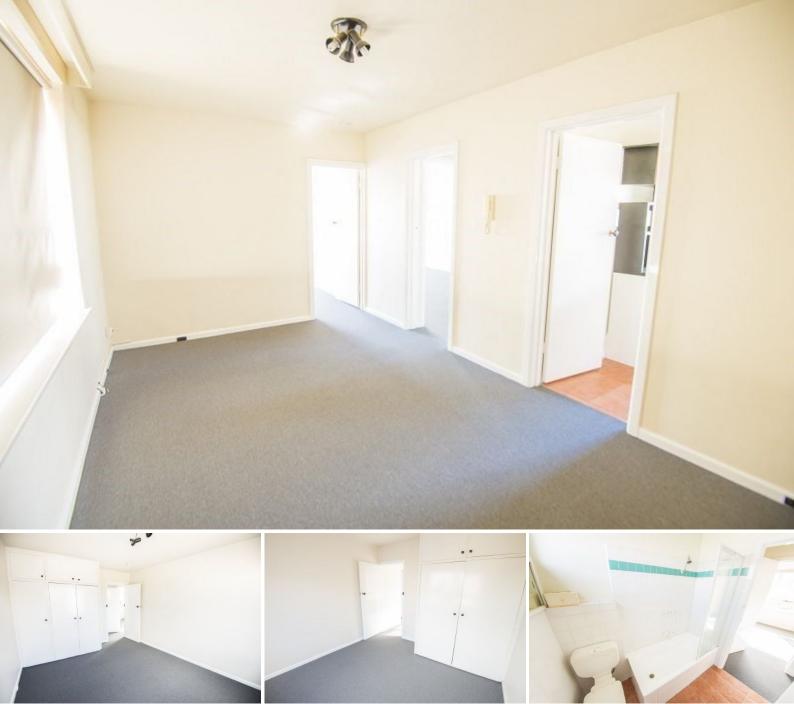

- \* Spacious lounge room with electric heating and loads of natural light pouring in through big picture windows
- \* Kitchen with plenty of cupboard space, gas cooking, front loader washing machine, small meals area and leafy, rooftop views
- \* Two good sized double bedrooms with built in robes
- \* Bright bathroom with shower over bath
- \* Off street parking for one car