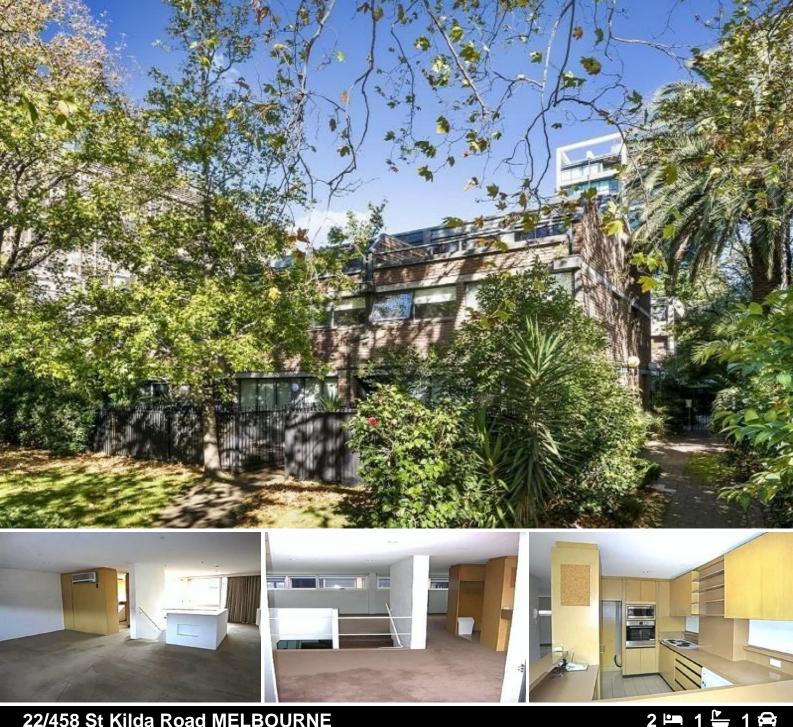

## 22/458 St Kilda Road MELBOURNE

## Oversized townhouse with gorgeous terrace

## \*\*APPLICATION PENDING\*\*

Embrace all that Melbourne has to offer. This large townhouse provides open plan living with great indoor and outdoor space plus all the conveniences one could hope for. Comprising security entrance, open plan living opening onto oversized balcony/terrace. Functional kitchen with great cupboard space, electric cooking and dishwasher. Two great sized bedrooms with robes, bathroom with laundry facilities, separate toilet, excellent storage and air conditioning. There's a secure car space but why not leave the car at home and take the short walk to Albert Park Lake, or the CBD.