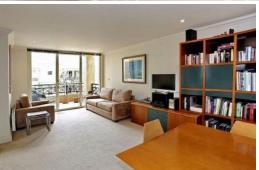

## **Elegant oversized apartment**

Elegant oversized apartment in a modern complex. Located on the 1st floor in a well maintained block. It comprises a welcoming entrance hall, open plan lounge with wide balcony overlooking central courtyard. Modern kitchen with stone benchtops (gas cooking and dishwasher), good sized bedrooms with plenty of robe space. Dual access bathroom and European laundry. Features lift access, security entrance, electric panel heating in bedrooms and reverse cycle heating/air conditioner plus 1 underground secure car park. Only moments from trams, shopping, Caulfield Park and Monash University.