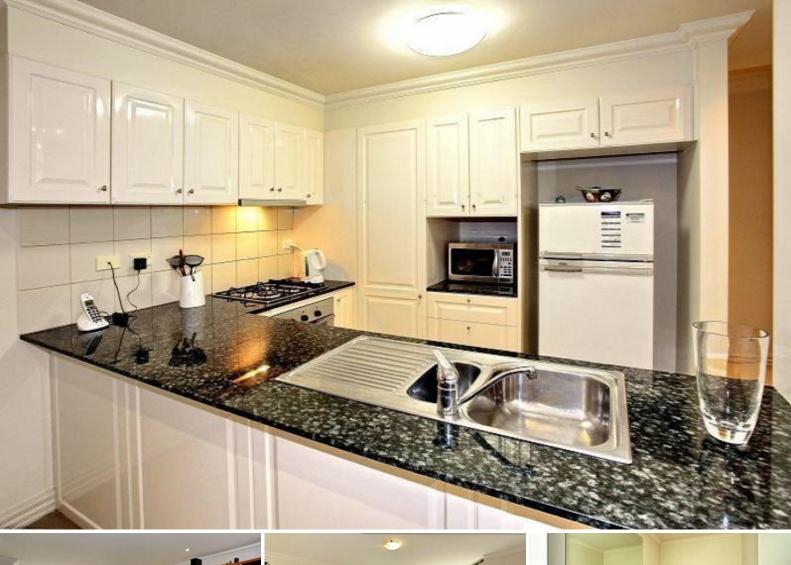

## **Elegant oversized apartment**

Elegant oversized apartment in a modern complex. Located on the 1st floor in a well maintained block. It comprises a welcoming entrance hall, open plan lounge with wide balcony overlooking central courtyard. Modern kitchen with stone benchtops (gas cooking and dishwasher), good sized bedrooms with plenty of robe space. Dual access bathroom and European laundry. Features lift access, security entrance, electric panel heating in bedrooms and reverse cycle heating/air conditioner plus 1 underground secure car park. Only moments from trams, shopping, Caulfield Park and Monash University.