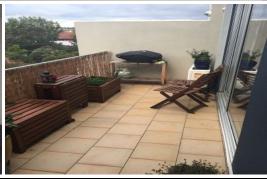

Comprising:

- Spacious open plan living area with vaulted ceilings opening onto large entertaining balcony
- Large kitchen including dishwasher
- Master bedroom with built-in robes and balcony access
- 2nd bedroom with built-in robes
- Central, fully renovated bathroom
- European laundry
- Secure car space
- Reverse cycle heating /cooling