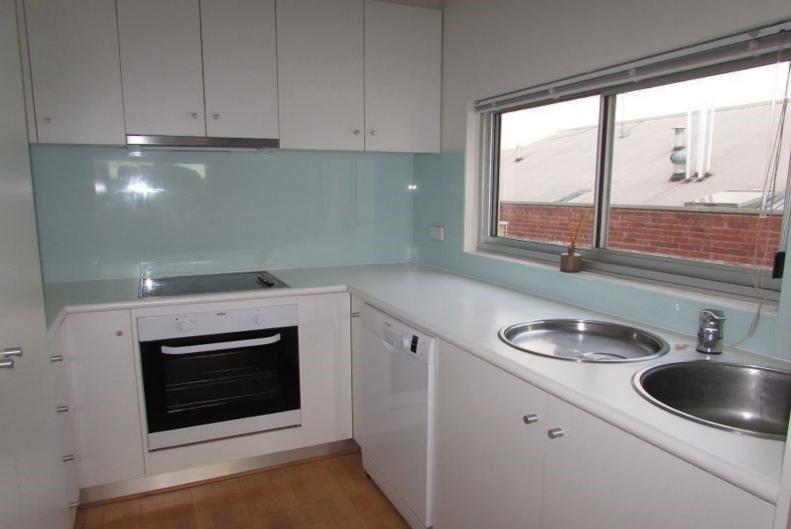

Comprising:

- Spacious open plan living area with vaulted ceilings opening onto large entertaining balcony
- Large kitchen including dishwasher
- Master bedroom with built-in robes and balcony access
- 2nd bedroom with built-in robes
- Central, fully renovated bathroom
- European laundry
- Secure car space
- Reverse cycle heating /cooling