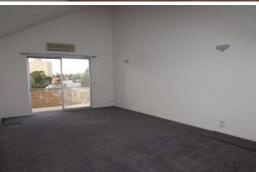

Comprising:

- Spacious open plan living area with vaulted ceilings opening onto large entertaining balcony
- Large kitchen including dishwasher
- Master bedroom with built-in robes and balcony access
- 2nd bedroom with built-in robes
- Central, fully renovated bathroom
- European laundry
- Secure car space
- Reverse cycle heating /cooling