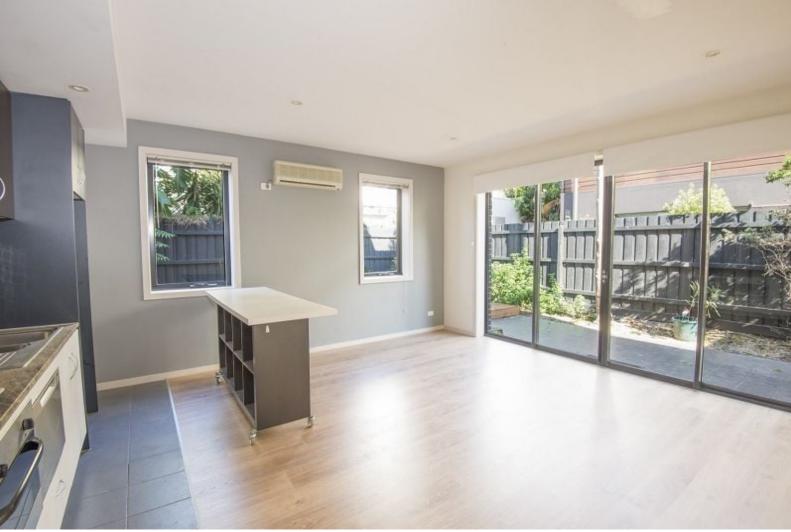

## Comprising:

- Open plan living with full length glass doors opening to your huge courtyard
- Brand new decking, ideal for entertaining
- New timber floors to hallway and living area
- Well appointed kitchen complete with stainless steel appliances including dishwasher
- Large breakfast bench with storage
- 2 good sized bedrooms
- Main with walk in robe and access to bathroom
- Second with mirrored built in robes
- Spacious bathroom
- European laundry
- Good size study/3rd bedroom