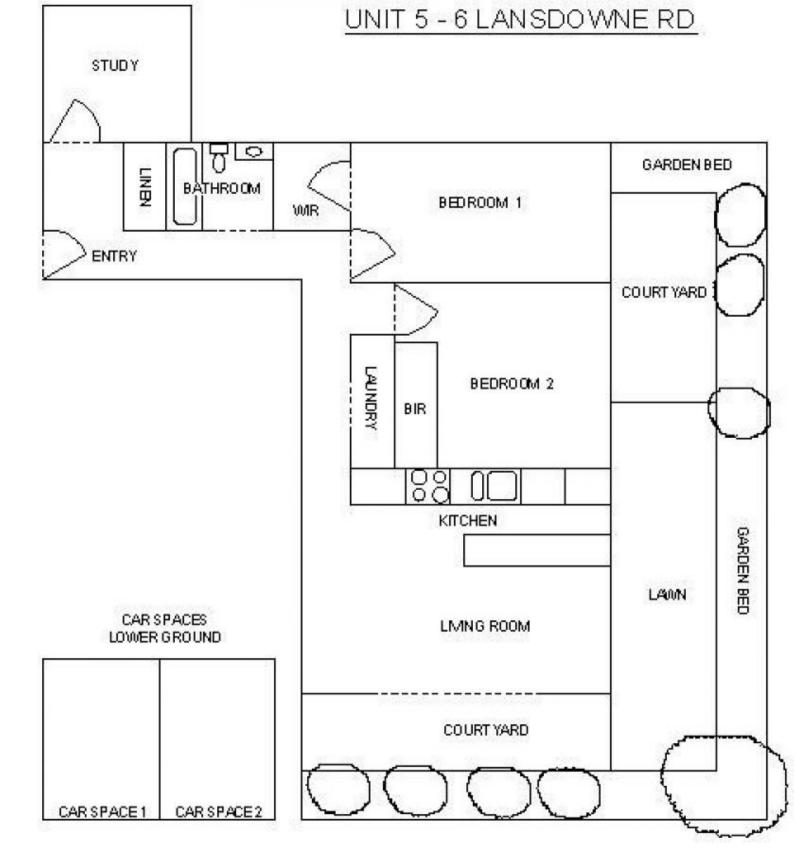

## 5/6 Lansdowne Road ST KILDA EAST

2 🛰 1 🖺 2 🛱

## 2 Bedrooms, 2 Secure car Spaces And a Separate Study!

This modern apartment that feels more like a house has all the creature comforts you desire!!!

## Comprising:

- Open plan living with full length glass doors opening to your huge courtyard
- Brand new decking, ideal for entertaining
- New timber floors to hallway and living area
- Well appointed kitchen complete with stainless steel appliances including dishwasher
- Large breakfast bench with storage
- 2 good sized bedrooms
- Main with walk in robe and access to bathroom
- Second with mirrored built in robes
- Spacious bathroom
- European laundry
- Good size study/3rd bedroom