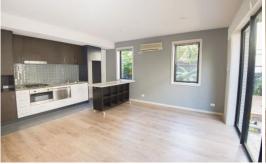

## Comprising:

- Open plan living with full length glass doors opening to your huge courtyard
- Brand new decking, ideal for entertaining
- New timber floors to hallway and living area
- Well appointed kitchen complete with stainless steel appliances including dishwasher
- Large breakfast bench with storage
- 2 good sized bedrooms
- Main with walk in robe and access to bathroom
- Second with mirrored built in robes
- Spacious bathroom
- European laundry
- Good size study/3rd bedroom