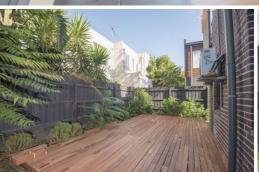

## Comprising:

- Open plan living with full length glass doors opening to your huge courtyard
- Brand new decking, ideal for entertaining
- New timber floors to hallway and living area
- Well appointed kitchen complete with stainless steel appliances including dishwasher
- Large breakfast bench with storage
- 2 good sized bedrooms
- Main with walk in robe and access to bathroom
- Second with mirrored built in robes
- Spacious bathroom
- European laundry
- Good size study/3rd bedroom