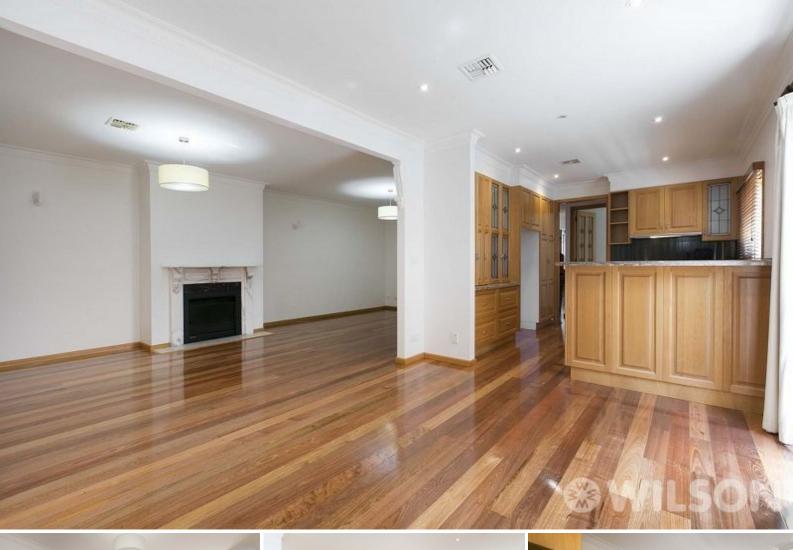

## Huge family home in court like setting

Light, bright, spacious and immaculate family home in court like setting with Princes Park just moments away. Comprises welcoming entry foyer with incredible storage space. Downstairs provides huge familyroom and diningroom overlooking private garden with grassesd area and patio plus storage shed. Quality kitchen with stone benches and stainless steel appliancces (gas cook top and dishwasher), full laundry with great storage, 4th bedroom or beautiful study or livingroom, 3rd bathroom. Upstairs provides main bedroom suite and super sized ensuite with spa, plus walk in robe. Two further large bedrooms with plenty of robes and balconies. Further central living area (great for the kids) and family bathroom and another (3rd) toilet. Features central heating and cooling, immaculate new paintwork throughout, newly polished boards downstairs, alarm, ducted vacuum, remote garage and the location is whisper quiet and great for the growing family. INSPECT STRICTLY BY APPOINTMENT.