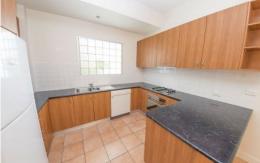

- Three large bedrooms all with built in robes
- Master Bedroom features a private wrap around balcony to embrace the ocean views
- Central bathroom with shower and bath
- Freshly painted throughout
- Brand new carpet to bedrooms
- Big kitchen with granite bench tops, stainless steel appliances and dishwasher
- Tiled lounge room with French doors to the courtyard views and across the park to the
- Tiled meals area with French doors to second courtyard
- Ducted heating throughout