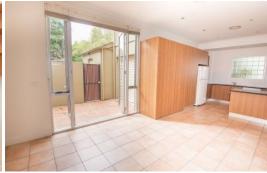

- Three large bedrooms all with built in robes
- Master Bedroom features a private wrap around balcony to embrace the ocean views
- Central bathroom with shower and bath
- Freshly painted throughout
- Brand new carpet to bedrooms
- Big kitchen with granite bench tops, stainless steel appliances and dishwasher
- Tiled lounge room with French doors to the courtyard views and across the park to the
- Tiled meals area with French doors to second courtyard
- Ducted heating throughout