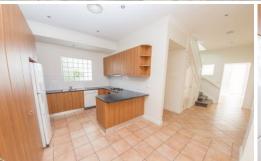

- Three large bedrooms all with built in robes
- Master Bedroom features a private wrap around balcony to embrace the ocean views
- Central bathroom with shower and bath
- Freshly painted throughout
- Brand new carpet to bedrooms
- Big kitchen with granite bench tops, stainless steel appliances and dishwasher
- Tiled lounge room with French doors to the courtyard views and across the park to the
- Tiled meals area with French doors to second courtyard
- Ducted heating throughout