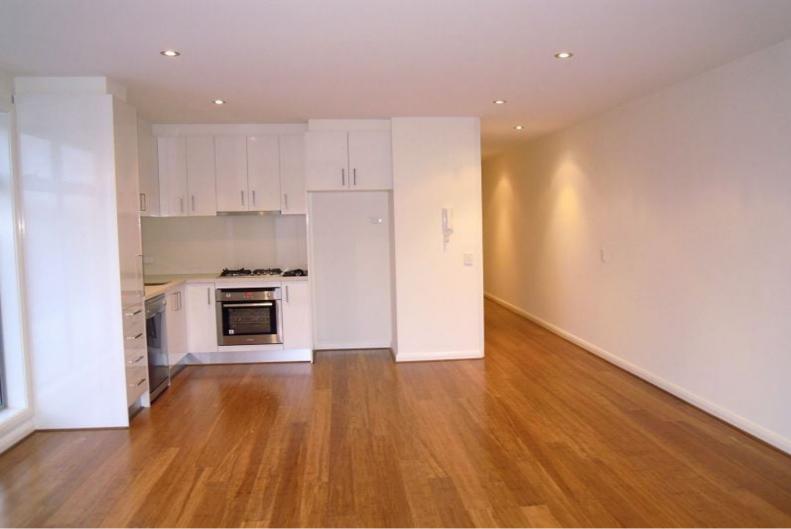

## **Huge Balcony With Amazing Sunsets!**

This stunning brand new, 2nd floor 2 bedroom apartment features a beautful open plan living and dining area overlooking the great sized balcony! Situated at the back of the block the apartment is also nice and qiuet. Featuring:

- Polished floors
- Heating and cooling
- Kitchen with gas cooking and dishwasher
- 2 bedroom with built in robes
- Stylish bathroom
- Euro laundry
- Off street parking x1

Perfectly located within walking distance to Carlisle St shops, transport and cafes, Chapel Street, Publick transport....this stunning apartment definitely offers the metropolitan professional single/couple the perfect lifestyle.