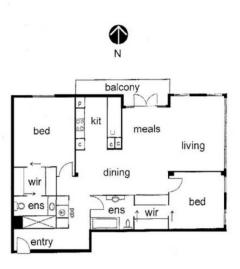

- Huge open plan living/dining room, which flows out to a generous balcony
- Massive main bedroom, walk in robe, with ensuite
- Modern kitchen with stainless steel appliances and plenty of bench/cupboard space
- Two quality bathrooms
- Plenty of outdoor space
- European laundry
- Secure basement car park
- Well maintained secure block with intercom system and lift access