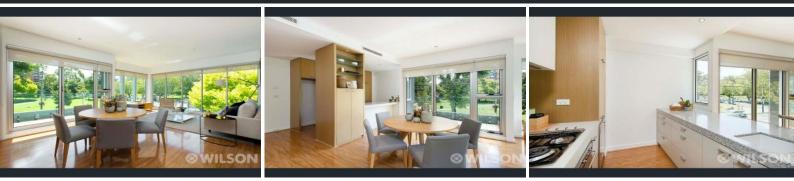

- Huge open plan living/dining room, which flows out to a generous balcony
- Massive main bedroom, walk in robe, with ensuite
- Modern kitchen with stainless steel appliances and plenty of bench/cupboard space
- Two quality bathrooms
- Plenty of outdoor space
- European laundry
- Secure basement car park
- Well maintained secure block with intercom system and lift access