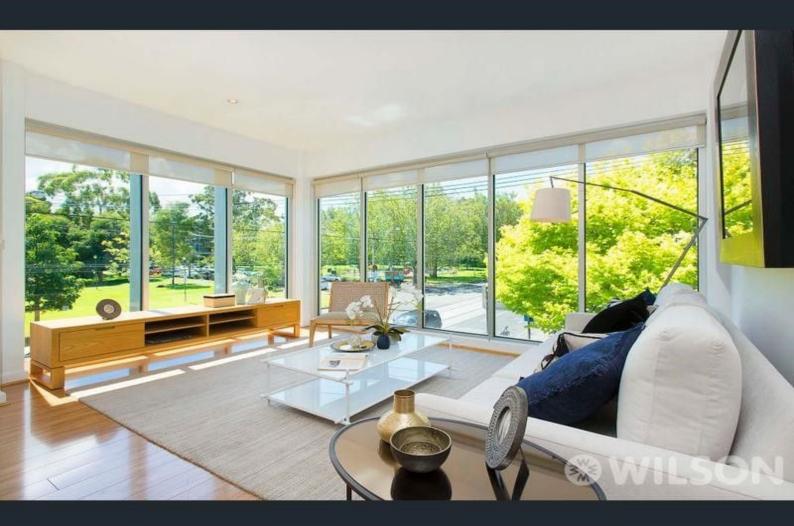

## 103/334 Toorak Road SOUTH YARRA

Large North Facing Apartment in a Perfect South Yarra Location

They don't make them like this anymore, an apartment with such grand proportions. This north facing apartment has uninterrupted views of Rockley Park and is situated in the perfect South Yarra location.

- Huge open plan living/dining room, which flows out to a generous balcony
- Massive main bedroom, walk in robe, with ensuite
- Modern kitchen with stainless steel appliances and plenty of bench/cupboard space
- Two quality bathrooms
- Plenty of outdoor space
- European laundry
- Secure basement car park
- Well maintained secure block with intercom system and lift access