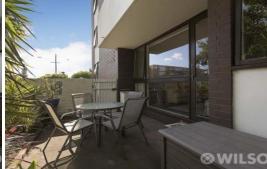

## **BEACHSIDE APARTMENT WITH COURTYARD - FURNISHED**

This charming apartment is a stone's throw to the beach, spacious in size and plenty of natural light! Lease is for 6 - 9 months.

- Secure entrance
- Ground floor with your own access via a private courtyard
- Large sunlit lounge and dining area with floor to ceiling windows overlooking the courtyard
- Good sized kitchen with including gas cooking & dishwasher
- One bedroom with built in robes
- Off street undercover car park
- 6-9 MONTH LEASE AVAILABLE FULLY FURNIISHED