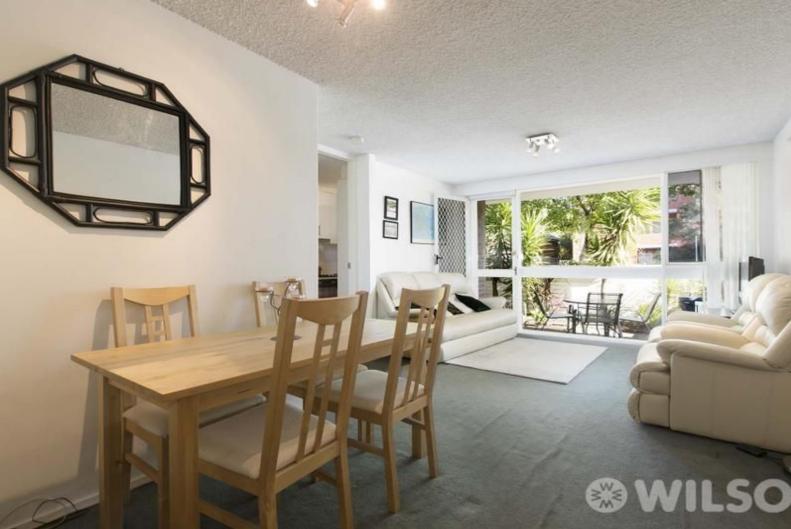

## **BEACHSIDE APARTMENT WITH COURTYARD - FURNISHED**

This charming apartment is a stone's throw to the beach, spacious in size and plenty of natural light! Lease is for 6 - 9 months.

- Secure entrance
- Ground floor with your own access via a private courtyard
- Large sunlit lounge and dining area with floor to ceiling windows overlooking the courtyard
- Good sized kitchen with including gas cooking & dishwasher
- One bedroom with built in robes
- Off street undercover car park
- 6-9 MONTH LEASE AVAILABLE FULLY FURNIISHED