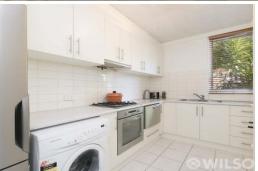

## **BEACHSIDE APARTMENT WITH COURTYARD - FURNISHED**

This charming apartment is a stone's throw to the beach, spacious in size and plenty of natural light! Lease is for 6 - 9 months.

- Secure entrance
- Ground floor with your own access via a private courtyard
- Large sunlit lounge and dining area with floor to ceiling windows overlooking the courtyard
- Good sized kitchen with including gas cooking & dishwasher
- One bedroom with built in robes
- Off street undercover car park
- 6-9 MONTH LEASE AVAILABLE FULLY FURNIISHED