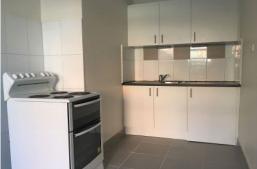

- Livingroom opening to kitchen area
- New kitchen with upright electric stove
- Good sized bedroom with plenty of robes
- Renovated bathroom with bath
- Car space on site

With NEW floor coverings, NEW paintwork, NEW window coverings, NEW lighting, this home just shouts WELCOME! It wont' last long!