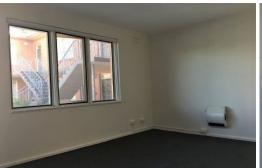

- Livingroom opening to kitchen area
- New kitchen with upright electric stove
- Good sized bedroom with plenty of robes
- Renovated bathroom with bath
- Car space on site

With NEW floor coverings, NEW paintwork, NEW window coverings, NEW lighting, this home just shouts WELCOME! It wont' last long!