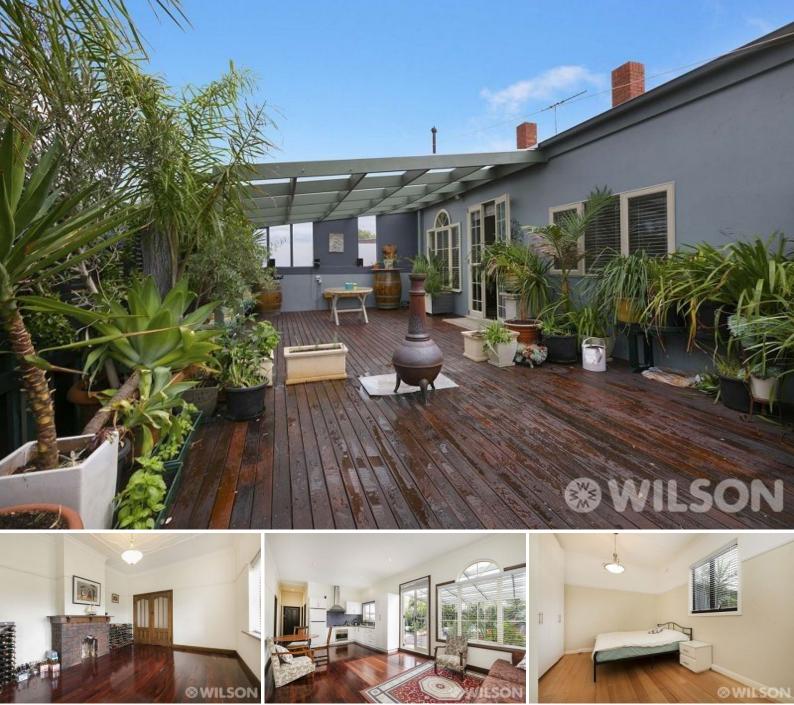

## **Rooftop Botanical Sanctuary On A Grand Scale**

Properties like this simply don't exist. This above shop residence is grand and boasts the most enormous roof top you can imagine, complete with established plants, bbq, undercover area for year round use, even herbs and vegetables. Comprises

- Stairway taking you away from street level
- Entry foyer leading to formal livingroom
- 2 enormous bedrooms (one with robes)
- 3rd bedroom or gorgeous dining
- Modern black and white kitchen with gas cooking and fridge
- Open plan 2nd livingspace leading to the outdoor area
- Modern bathroom with bath

Features are a plenty with hard wood floors, high ceilings, leadlights, ornamental fireplaces, air conditioner in kitchen/living. Laundry area with Maytag washing machine for use. The spectacular outdoor area completes this impressive package. An inspection is recommended.