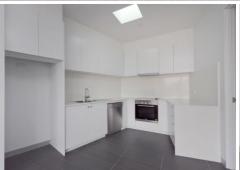

Featuring:

- -Two bedrooms with BIR's
- Large living area with glass doors opening up to the private balcony
- Kitchen with stainless steel appliances including dishwasher
- Stylish bathroom with washing machine taps
- Reverse cycle heating/cooling
- Secure basement parking with lift access
- Storage cage to help minimise clutter
- Close to public transport options
- Short walk to Acland and Fitzroy street shopping and cafes