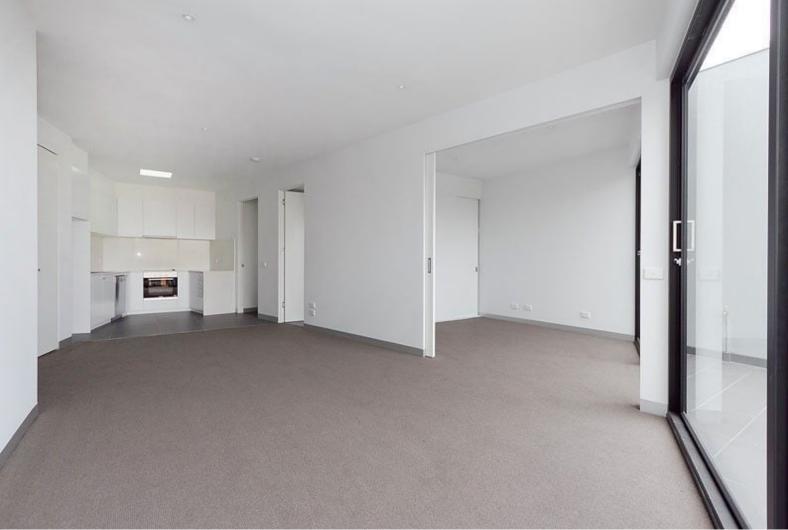

Featuring:

- -Two bedrooms with BIR's
- Large living area with glass doors opening up to the private balcony
- Kitchen with stainless steel appliances including dishwasher
- Stylish bathroom with washing machine taps
- Reverse cycle heating/cooling
- Secure basement parking with lift access
- Storage cage to help minimise clutter
- Close to public transport options
- Short walk to Acland and Fitzroy street shopping and cafes