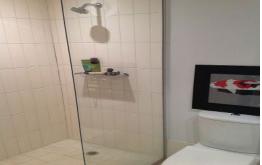

Features:

- Open plan living with large LED  $\ensuremath{\mathsf{TV}}$
- Bose sound system
- Reverse cycle heating /cooling
- Leather couch
- Pull down, hide away bed
- Kitchen with stainless steel appliances including dishwasher, microwave & Saeco automatic coffee maker
- Modern bathroom with washer/dryer.