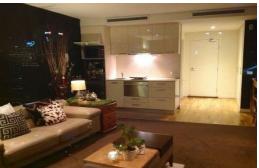

## **Fabulous Fully Furnished At Atlantis Tower**

Situated across from Southern Cross Station, Etihad Stadium, Coles and DFO is this beautifully appointed fully furnished studio apartment with the best of furnishings. The apartment is on the 32nd floor via lift access and security entrance with balcony views over CBD.

Features:

- Open plan living with large LED  $\ensuremath{\mathsf{TV}}$
- Bose sound system
- Reverse cycle heating /cooling
- Leather couch
- Pull down, hide away bed
- Kitchen with stainless steel appliances including dishwasher, microwave & Saeco automatic coffee maker
- Modern bathroom with washer/dryer.