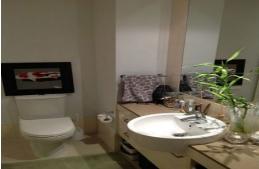

Features:

- Open plan living with large LED  $\ensuremath{\mathsf{TV}}$
- Bose sound system
- Reverse cycle heating /cooling
- Leather couch
- Pull down, hide away bed
- Kitchen with stainless steel appliances including dishwasher, microwave & Saeco automatic coffee maker
- Modern bathroom with washer/dryer.