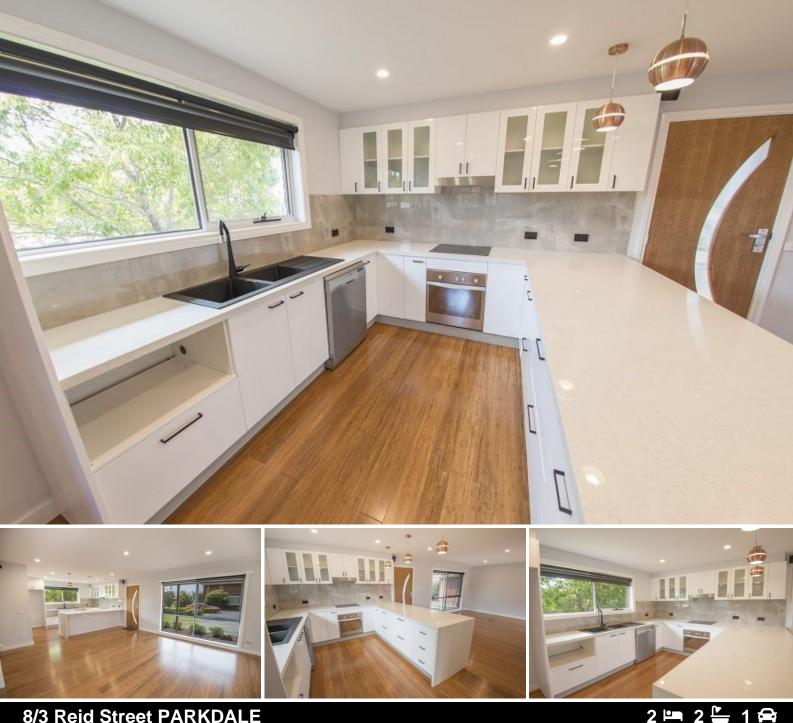

## 8/3 Reid Street PARKDALE

## If Properties Were Awarded Michelin Stars..

If only Michelin stars were given for kitchens as well as restaurants! An inspection will have you salivating at the thought of making this impressive double storey abode all yours. The property comprises

-Lock up garage and good off street parking

A glittering array of goodies include an incredible kitchen with every up to the minute feature plus it's super-sized and expertly planned. Open plan living room overlooking the gardens. Plenty of storage space throughout and the outdoor entertaining or chill out garden has just been landscaped. It's a great place to getaway and with the beach and plenty of hip cafes, plenty of parks and schools on your doorstep, you'II want for