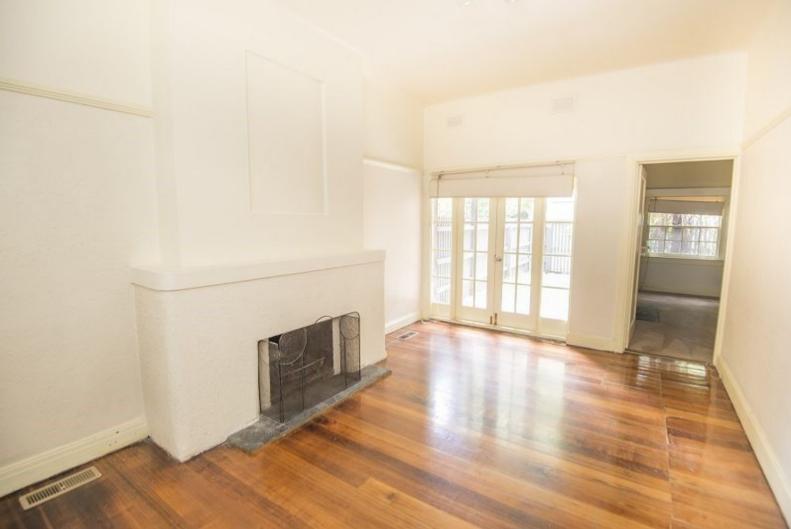

## **Period Features With 2 Courtyards!**

Don't miss this older style fashionably renovated 3 bedroom ground floor apartment with 2 private gardens in a boutique block.

- Period features throughout, including ornamental fireplaces and polished floor boards
- Storage by front door for bikes
- Huge master bedroom with access to leafy front courtyard and built in robes
- Second bedroom with built in robes and leafy view
- Large lounge room with access to second courtyard
- Separate carpeted dining room or 3rd bedroom
- Updated kitchen with gas appliances and heaps of storage
- Updated bathroom with laundry taps
- Lock up garage and plenty of additional parking on street
- Central heating