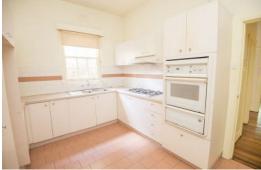

## **Period Features With 2 Courtyards!**

Don't miss this older style fashionably renovated 3 bedroom ground floor apartment with 2 private gardens in a boutique block.

- Period features throughout, including ornamental fireplaces and polished floor boards
- Storage by front door for bikes
- Huge master bedroom with access to leafy front courtyard and built in robes
- Second bedroom with built in robes and leafy view
- Large lounge room with access to second courtyard
- Separate carpeted dining room or 3rd bedroom
- Updated kitchen with gas appliances and heaps of storage
- Updated bathroom with laundry taps
- Lock up garage and plenty of additional parking on street
- Central heating