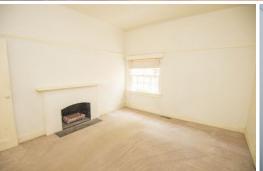

## **Period Features With 2 Courtyards!**

Don't miss this older style fashionably renovated 3 bedroom ground floor apartment with 2 private gardens in a boutique block.

- Period features throughout, including ornamental fireplaces and polished floor boards
- Storage by front door for bikes
- Huge master bedroom with access to leafy front courtyard and built in robes
- Second bedroom with built in robes and leafy view
- Large lounge room with access to second courtyard
- Separate carpeted dining room or 3rd bedroom
- Updated kitchen with gas appliances and heaps of storage
- Updated bathroom with laundry taps
- Lock up garage and plenty of additional parking on street
- Central heating