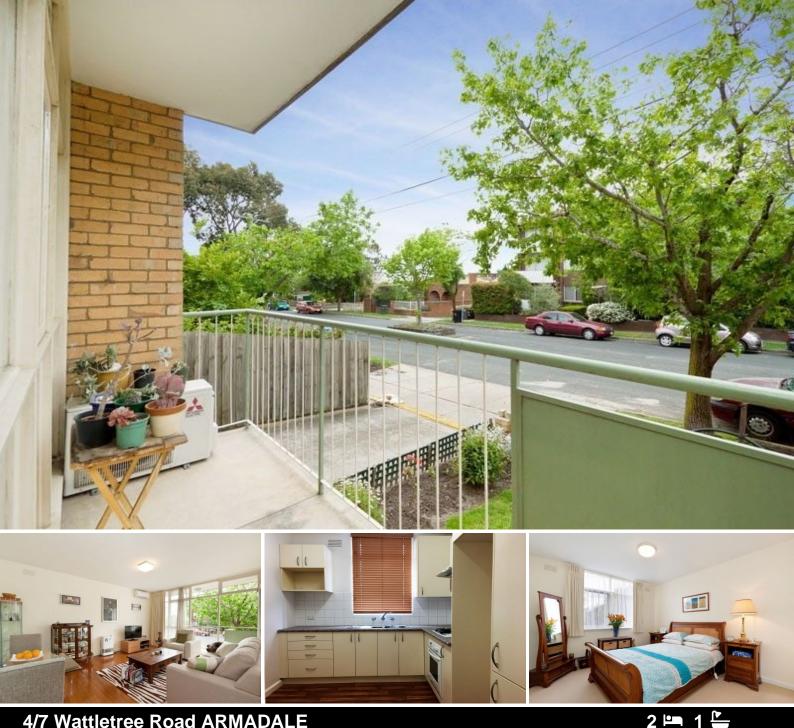

## A Sparkling Abode In Park Like Setting

Located in stunning tree lined Sutherland Road, this larger than average and elevated ground floor apartment is one of only 16 in a solidly built block, surrounded by established gardens. Features

Graeme Wilson 0418315645 gwilson@wilsonagents.com.au

- Entry hall with good storage
- Super sized living room with beautiful natural light and wall of glass to balcony
- Upgraded kitchen with preferred gas cook top and room for a table
- Both bedrooms with allow for queen size beds and provide excellent storage
- Sparkling white bathroom that is renovated, light and provides shower and bath
- Laundry taps in bathroom
- Carport in a very secure position behind the building
- Heater and air conditioner

Finishing touches such as new paintwork, polished boards in the living space and carpet in the bedrooms plus a neutral colour scheme are a beautiful blank canvas for you to add