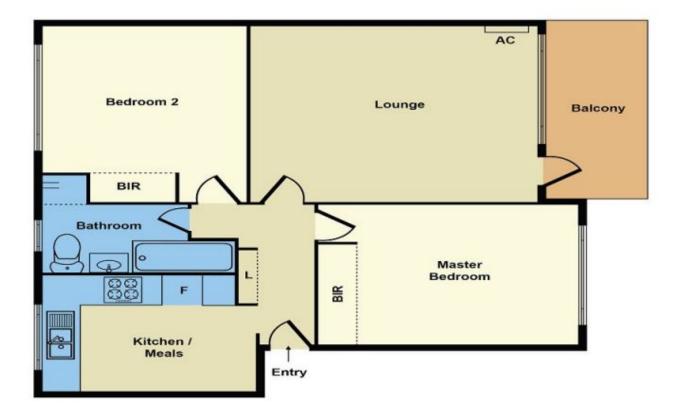

## A Sparkling Abode In Park Like Setting

Located in stunning tree lined Sutherland Road, this larger than average and elevated ground floor apartment is one of only 16 in a solidly built block, surrounded by established gardens. Features

Graeme Wilson 0418315645 gwilson@wilsonagents.com.au

- Entry hall with good storage
- Super sized living room with beautiful natural light and wall of glass to balcony
- Upgraded kitchen with preferred gas cook top and room for a table
- Both bedrooms with allow for queen size beds and provide excellent storage
- Sparkling white bathroom that is renovated, light and provides shower and bath
- Laundry taps in bathroom
- Carport in a very secure position behind the building
- Heater and air conditioner