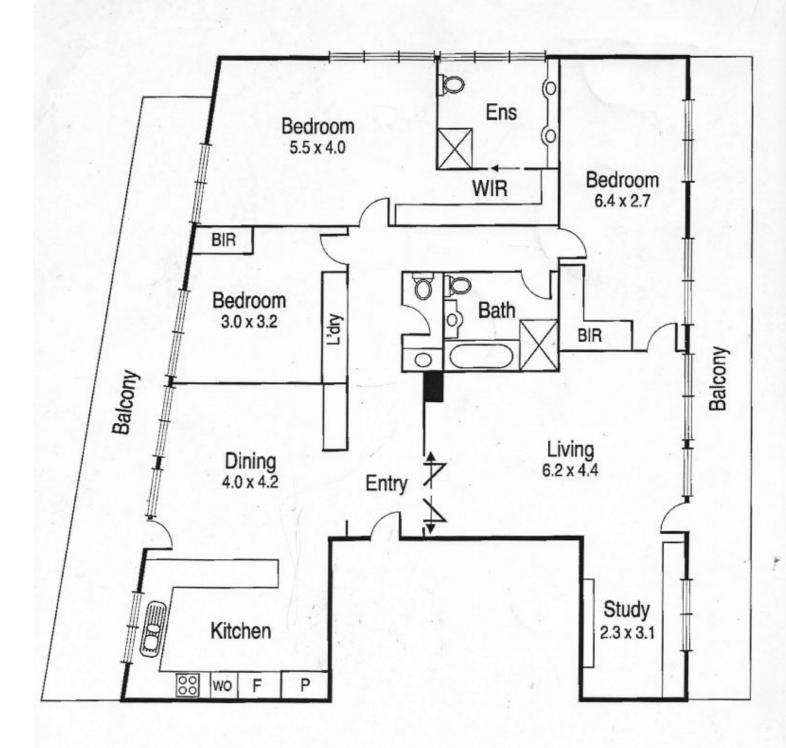

## 6B/622 St Kilda Road MELBOURNE

## **3 Bedroom Apartment With Fantastic Views**

Capturing panoramic Albert Park Lake and Bay views from this 6th floor apartment. Designed for living and entertaining. The sub-penthouse enjoys an exclusive St Kilda Rd location within the Stanton Hotel complex.

Graeme Wilson 0418315645 gwilson@wilsonagents.com.au

2

- Open plan kitchen area
- Full sized European Gourmet timber kitchen
- Granite bench tops including dishwasher
- Spacious sunny lounge
- Huge master bedroom with built in robes
- Marble ensuite and double basins
- Second double bedroom and third bedroom
- Separate guest powder room
- Main bathroom
- 2 balconies