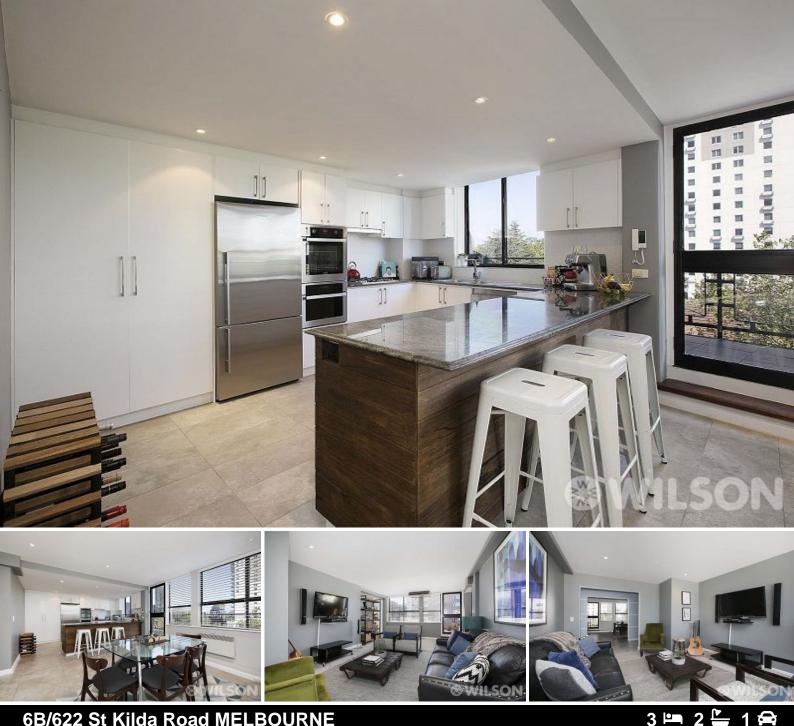

## 6B/622 St Kilda Road MELBOURNE

## **3 Bedroom Apartment With Fantastic Views**

Capturing panoramic Albert Park Lake and Bay views from this 6th floor apartment. Designed for living and entertaining. The sub-penthouse enjoys an exclusive St Kilda Rd location within the Stanton Hotel complex.

Graeme Wilson 0418315645 gwilson@wilsonagents.com.au

2

- Open plan kitchen area
- Full sized European Gourmet timber kitchen
- Granite bench tops including dishwasher
- Spacious sunny lounge
- Huge master bedroom with built in robes
- Marble ensuite and double basins
- Second double bedroom and third bedroom
- Separate guest powder room
- Main bathroom
- 2 balconies