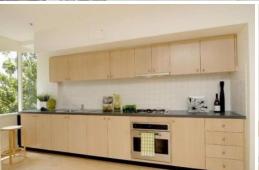

- -entry hall
- -preferred open plan living and dining
- -French doors opening to entertainers balcony
- -gourmet open plan kitchen
- -large bedroom with full wall of robes
- -brand new front loader washing machine provided
- -pristine up to date bathroom with a bath that fits two!
- -beautiful polished boards