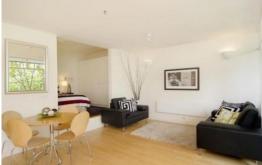

- -entry hall
- -preferred open plan living and dining
- -French doors opening to entertainers balcony
- -gourmet open plan kitchen
- -large bedroom with full wall of robes
- -brand new front loader washing machine provided
- -pristine up to date bathroom with a bath that fits two!
- -beautiful polished boards