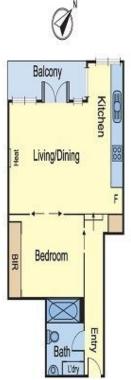

## 22/149 Fitzroy Street ST KILDA

1 🗀 1 🖺 1 🛱

## SPECIAL PRICE; A MUST SEE! Who says you can't have it all?

Perfectly positioned at the top end of Fitzroy Street, the handsome Regal building offers whisper quiet living yet cafes are so close you can smell the coffee. Beautiful St Kilda beach and marina are at the end of the street ,and parkland opposite and glimpses of the bay and city skyline can be enjoyed from the entertainers balcony. We've thrown in a secure car space but who needs a car when you could want for nothing more in easy walking distance! Comprises:

- -entry hall
- -preferred open plan living and dining
- -French doors opening to entertainers balcony
- -gourmet open plan kitchen
- -large bedroom with full wall of robes
- -brand new front loader washing machine provided
- -pristine up to date bathroom with a bath that fits two!
- -beautiful polished boards