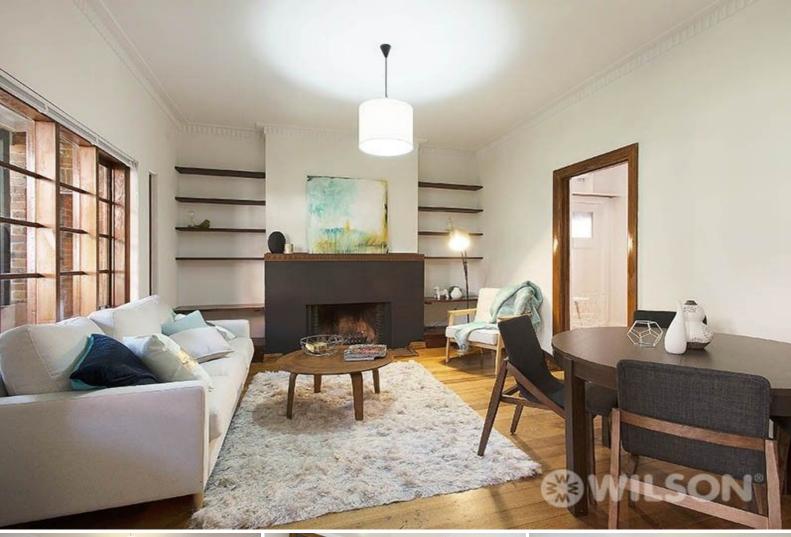

## "Marnea Court" Circa 1939

\*\*APPLICATION APPROVED\*\*

Clinker brick Art Deco durability in a premier beachfront location. Small block of only 6, this first floor stylish apartment has plenty to offer:

- Cosy and inviting ambience with period detailing throughout
- Two double bedrooms
- Central bathroom with shower over bath
- Modern appointed eat in kitchen with SS kitchen facilities and compact laundry unit
- Spacious lounge / dining area with open fire place and gas heating sets off the lifestyle with authentic features
- Communal courtyard
- Security entrance
- High ceilings, polished hardwood flooring throughout, and stained timberwork.