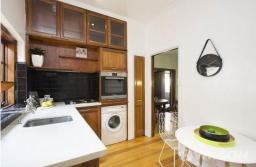

- Cosy and inviting ambience with period detailing throughout
- Two double bedrooms
- Central bathroom with shower over bath
- Modern appointed eat in kitchen with SS kitchen facilities and compact laundry unit
- Spacious lounge / dining area with open fire place and gas heating sets off the lifestyle with authentic features
- Communal courtyard
- Security entrance
- High ceilings, polished hardwood flooring throughout, and stained timberwork.