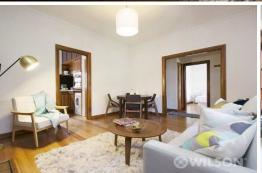

- Cosy and inviting ambience with period detailing throughout
- Two double bedrooms
- Central bathroom with shower over bath
- Modern appointed eat in kitchen with SS kitchen facilities and compact laundry unit
- Spacious lounge / dining area with open fire place and gas heating sets off the lifestyle with authentic features
- Communal courtyard
- Security entrance
- High ceilings, polished hardwood flooring throughout, and stained timberwork.