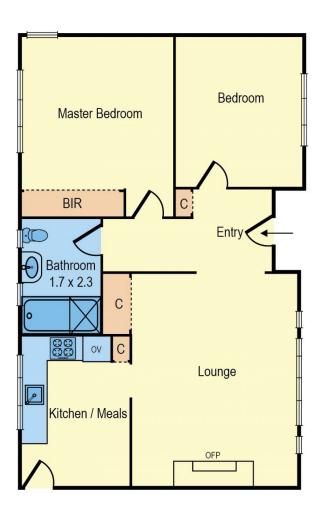

## "Marnea Court" Circa 1939

\*\*APPLICATION APPROVED\*\*

Clinker brick Art Deco durability in a premier beachfront location. Small block of only 6, this first floor stylish apartment has plenty to offer:

- Cosy and inviting ambience with period detailing throughout
- Two double bedrooms
- Central bathroom with shower over bath
- Modern appointed eat in kitchen with SS kitchen facilities and compact laundry unit
- Spacious lounge / dining area with open fire place and gas heating sets off the lifestyle with authentic features
- Communal courtyard
- Security entrance
- High ceilings, polished hardwood flooring throughout, and stained timberwork.