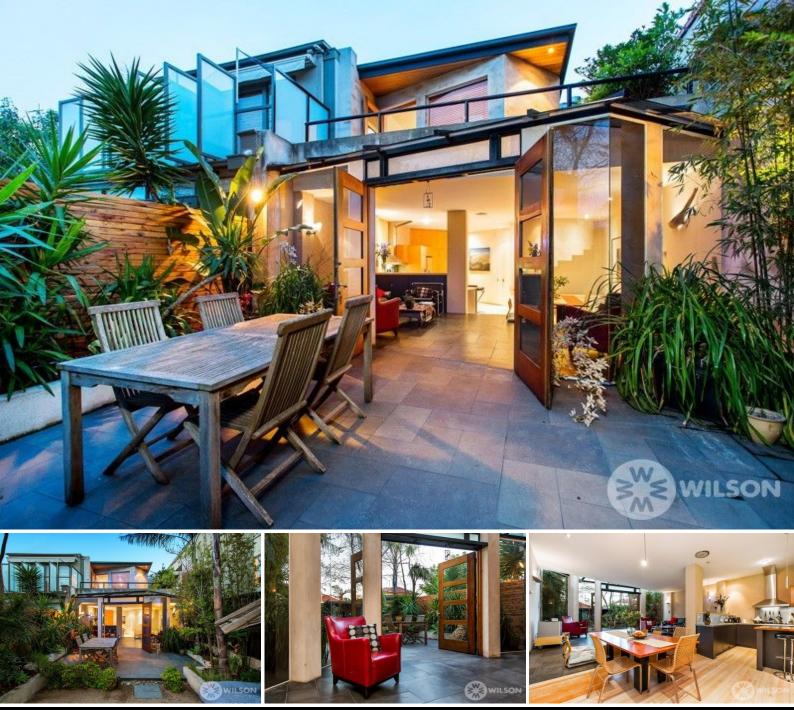

## Japanese Influenced Sanctuary

This stunning and unique home exudes tranquility, flooded with light from a glazed ceiling, it also features:

Graeme Wilson 0418315645 gwilson@wilsonagents.com.au

<u>⊿ !-</u>\_\_

2

2

- Mintaro slate-floored living room with underground heating and glass walls overlooking
- Gorgeous private rear yard, with mosaic tiled water feature
- Kitchen and dining area with new custom made dining table
- Master bedroom includes an ensuite fit for a king with a sunken marble bath and shower
- 2 further bedrooms, plus

- There is also an upstairs addition of a large, open-plan room which leads out to a sunlit balcony. This room has its own entrance from the street, plus there is a kitchenette in the corner and a bathroom/toilet directly beneath

- Brand new custome built double garage with cupboards
- Ducted heating throughout, in floor slab heating in the rear living areas
- Vast amount of storage

Whilst every attempt has been made to ensure the accuracy of this floorplan, measurements of doors, windows, rooms and any other items are approximates only. The producer or agent cannot be held responsible for any errors, omissions or misstatements. This plan is for illustrative purposes only and should be used as such.