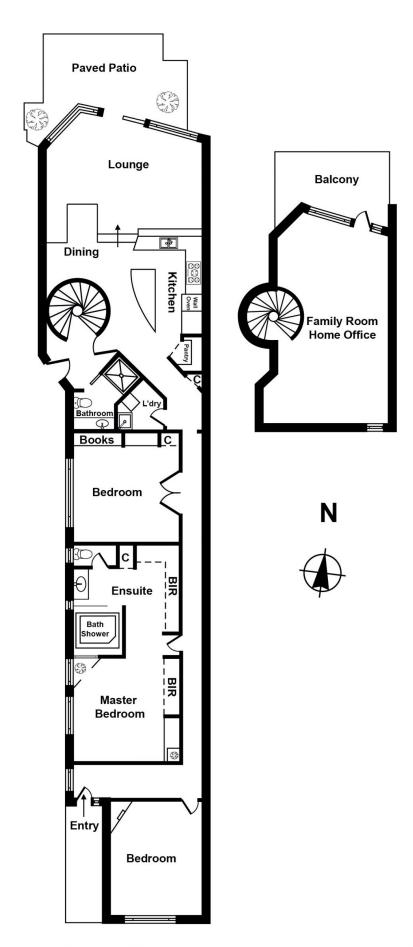

2

2

- Mintaro slate-floored living room with underground heating and glass walls overlooking
- Gorgeous private rear yard, with mosaic tiled water feature
- Kitchen and dining area with new custom made dining table
- Master bedroom includes an ensuite fit for a king with a sunken marble bath and shower
- 2 further bedrooms, plus

- There is also an upstairs addition of a large, open-plan room which leads out to a sunlit balcony. This room has its own entrance from the street, plus there is a kitchenette in the corner and a bathroom/toilet directly beneath

- Brand new custome built double garage with cupboards
- Ducted heating throughout, in floor slab heating in the rear living areas
- Vast amount of storage

Whilst every attempt has been made to ensure the accuracy of this floorplan, measurements of doors, windows, rooms and any other items are approximates only. The producer or agent cannot be held responsible for any errors, omissions or misstatements. This plan is for illustrative purposes only and should be used as such.