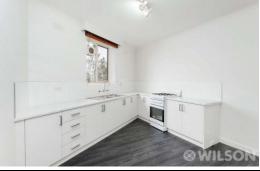

- Large lounge space with brand new reverse cycling air conditioning
- Amazing balcony with views to the beach
- Stunning brand new kitchen, including new oven
- Spacious bedroom with ample built in robes
- Very big ensuite bathroom with washing machine, shower over bath and sep toilet.
- Secure shared garage parking