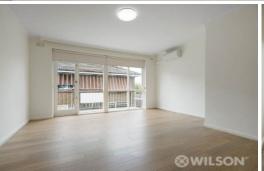

## Everything old is new again!

This oversized top (1st) floor apartment is virtually new again.

## Comprises;

Oversized living space with enough room for plenty of furniture Showy brand NEW kosher kitchen with gas cooking and meals area Two good sized bedrooms with plenty of storage Large white bathroom with bath and laundry taps

NEW gleaming white paintwork

NEW timber floors

NEW window coverings

NEW light fittings

Large balcony

NEW reverse cycle air conditioners (gas space heater does not work)

Did we mention that everything is near NEW?