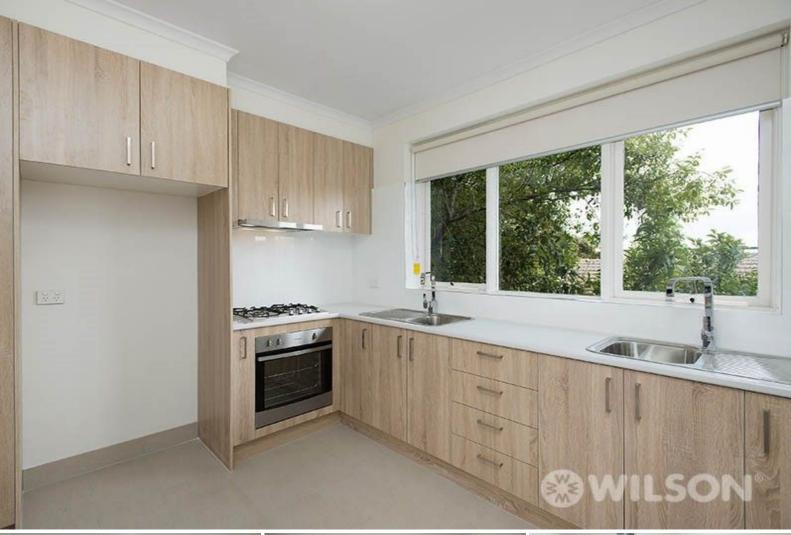

## Comprises;

Oversized living space with enough room for plenty of furniture Showy brand NEW kosher kitchen with gas cooking and meals area Two good sized bedrooms with plenty of storage Large white bathroom with bath and laundry taps

NEW gleaming white paintwork

NEW timber floors

NEW window coverings

NEW light fittings

Large balcony

NEW reverse cycle air conditioners (gas space heater does not work)

Did we mention that everything is near NEW?