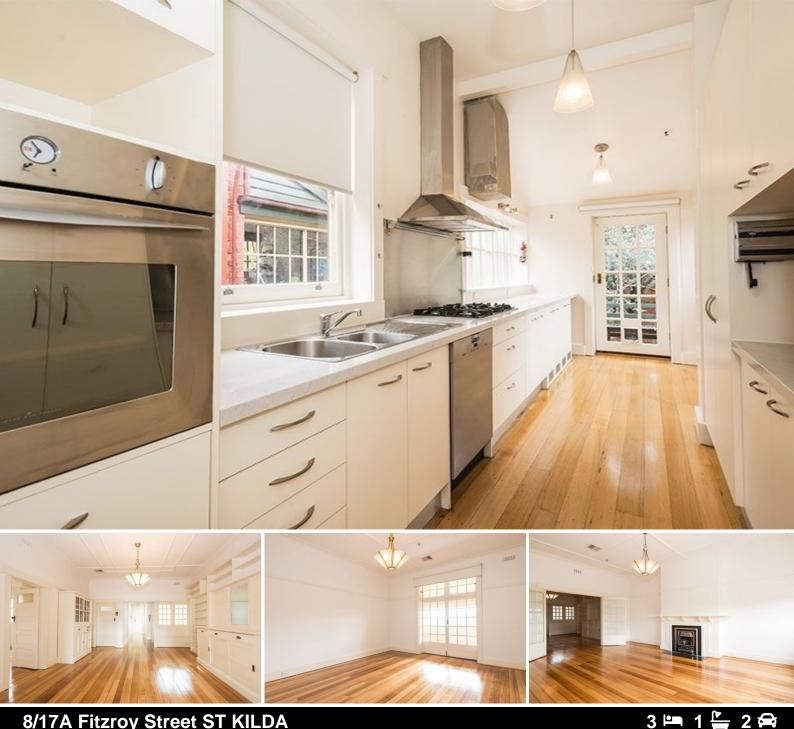

## Mansion Style Living In The Heart Of St Kilda

This is a once in a lifetime opportunity to reside in St Kilda's finest Summerland Mansions. This large, contemporary and elevated apartment consists of :

\* Spacious, light filled living and dining areas with access onto your own private sun filled balcony

- \* Million dollar views of the St Kilda beachfront
- \* Three huge bedrooms with built in robes in two
- \* Modern kitchen with heaps of storage and stainless steel appliances including gas cooktop and dishwasher
- \* Modern bathroom with separate shower and spa bath
- \* Separate toilet
- \* Separate and spacious study at rear of apartment
- \* Period features and polished floorboards throughout
- \* Off street parking for two cars and permits available for additional cars