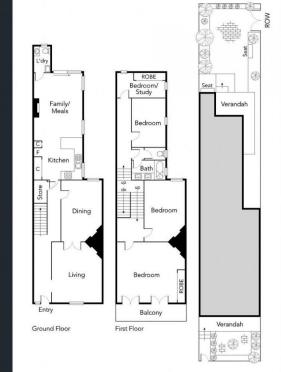

## **Sublime Edwardian Residence**

This stunning home is beautifully renovated yet keeping the beautiful period features, featuring plenty of space and offering versatility.

- Downstairs: elegant formal lounge/4th bedroom and dining rooms through to the open living area

- Stone-bench kitchen with breakfast bar and stainless steel appliances
- Extra-large master with French doors to balcony
- 2 further bedrooms (3rd room perfect for a nursery)
- Dedicated study
- Wardrobe room
- Stylish central bathroom
- Ducted heating and high ceilings throughout
- Open fireplaces and polished timber floors
- Laundry/powder room (2nd WC)
- Plus a private back garden with extensive paving and secure off-street parking via ROW