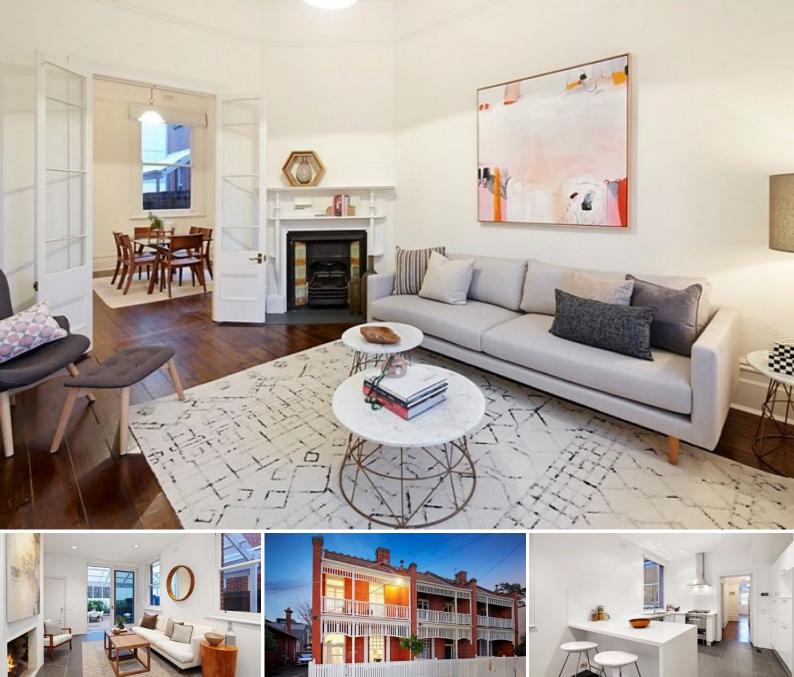

## **Sublime Edwardian Residence**

This stunning home is beautifully renovated yet keeping the beautiful period features, featuring plenty of space and offering versatility.

- Downstairs: elegant formal lounge/4th bedroom and dining rooms through to the open living area

- Stone-bench kitchen with breakfast bar and stainless steel appliances
- Extra-large master with French doors to balcony
- 2 further bedrooms (3rd room perfect for a nursery)
- Dedicated study
- Wardrobe room
- Stylish central bathroom
- Ducted heating and high ceilings throughout
- Open fireplaces and polished timber floors
- Laundry/powder room (2nd WC)
- Plus a private back garden with extensive paving and secure off-street parking via ROW