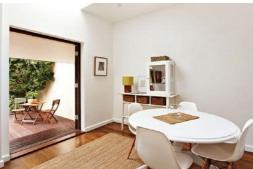

## STUNNING HOUSE BACK DECK AND LAWN!

This beautiful home filled with natural light will definitely impress, featuring:

- Front and back yard including decking area perfect for the entertainer
- Stylish kitchen with large 5 burner gas stove
- Lounge and dining rooms with floorboards
- Ornate Ceilings
- Bathroom with Shower over bath
- Both bedrooms are carpeted, master with BIR
- Separate Laundry