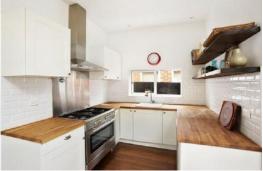

## STUNNING HOUSE BACK DECK AND LAWN!

This beautiful home filled with natural light will definitely impress, featuring:

- Front and back yard including decking area perfect for the entertainer
- Stylish kitchen with large 5 burner gas stove
- Lounge and dining rooms with floorboards
- Ornate Ceilings
- Bathroom with Shower over bath
- Both bedrooms are carpeted, master with BIR
- Separate Laundry