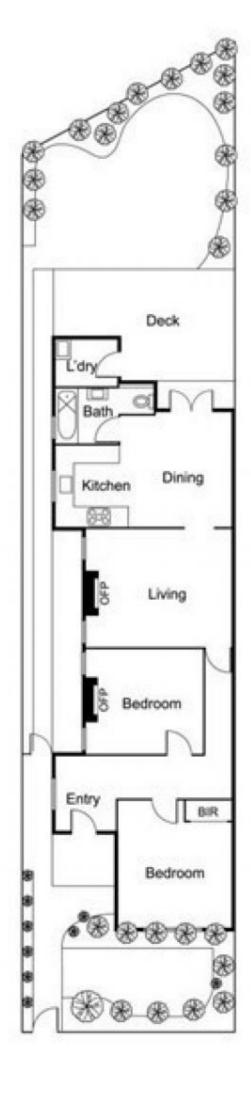

## 219A Hotham Street ST KILDA EAST

2 🗀 1 🖺

## STUNNING HOUSE BACK DECK AND LAWN!

This beautiful home filled with natural light will definitely impress, featuring:

- Front and back yard including decking area perfect for the entertainer
- Stylish kitchen with large 5 burner gas stove
- Lounge and dining rooms with floorboards
- Ornate Ceilings
- Bathroom with Shower over bath
- Both bedrooms are carpeted, master with BIR
- Separate Laundry