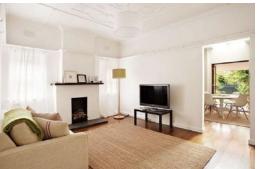

## STUNNING HOUSE BACK DECK AND LAWN!

This beautiful home filled with natural light will definitely impress, featuring:

- Front and back yard including decking area perfect for the entertainer
- Stylish kitchen with large 5 burner gas stove
- Lounge and dining rooms with floorboards
- Ornate Ceilings
- Bathroom with Shower over bath
- Both bedrooms are carpeted, master with BIR
- Separate Laundry