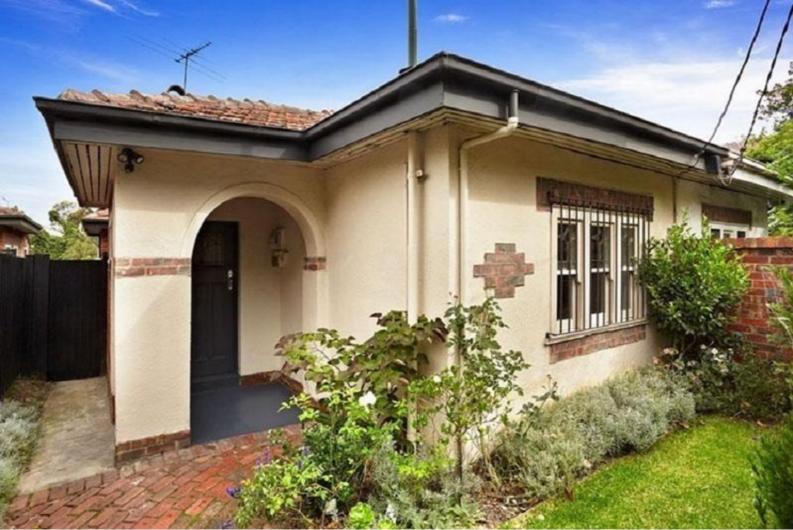

## 219A Hotham Street ST KILDA EAST

2 🗀 1 🖺

## STUNNING HOUSE BACK DECK AND LAWN!

This beautiful home filled with natural light will definitely impress, featuring:

- Front and back yard including decking area perfect for the entertainer
- Stylish kitchen with large 5 burner gas stove
- Lounge and dining rooms with floorboards
- Ornate Ceilings
- Bathroom with Shower over bath
- Both bedrooms are carpeted, master with BIR
- Separate Laundry