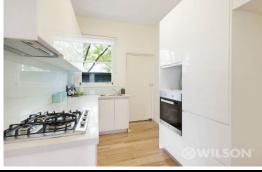

The kitchen features Miele cooking appliances, brand new Bosch dishwasher and washing machine

The King sized bedroom has generous built in robes, room for a study nook and overlooks Private entertainer's courtyard