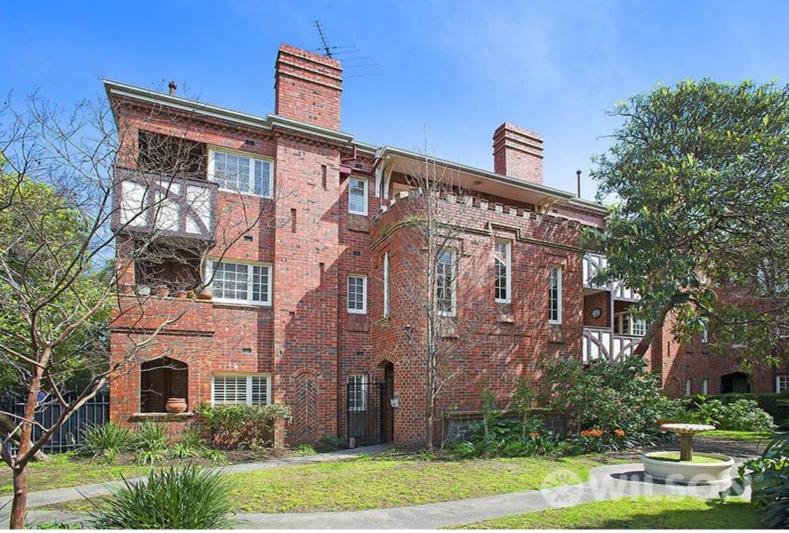

## 14/7 Eildon Road ST KILDA

1 🗀 1 🖺

## Pure Luxury In The Heart of St Kilda

## \*\*APPLICATION APPROVED\*\*

This oversized, ground floor apartment is absolutely divine! Every detail has been meticulously considered in this floor to ceiling renovation, and whilst every modern convenience has been thought of, the period detail has been retained throughout. The living and bedrooms feature new Blackbutt timber floorboards a working open fireplace, new Rinnai gas heater, and a cleverly designed under floor ventilation system to keep the apartment cooler in summer and warmer in winter.