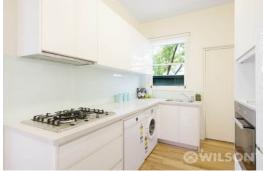

The kitchen features Miele cooking appliances, brand new Bosch dishwasher and washing machine

The King sized bedroom has generous built in robes, room for a study nook and overlooks Private entertainer's courtyard