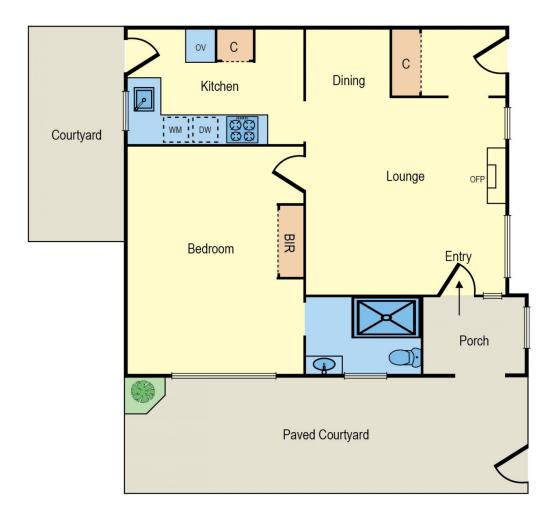

## \*\*APPLICATION APPROVED\*\*

This oversized, ground floor apartment is absolutely divine! Every detail has been meticulously considered in this floor to ceiling renovation, and whilst every modern convenience has been thought of, the period detail has been retained throughout. The living and bedrooms feature new Blackbutt timber floorboards a working open fireplace, new Rinnai gas heater, and a cleverly designed under floor ventilation system to keep the apartment cooler in summer and warmer in winter.

The kitchen features Miele cooking appliances, brand new Bosch dishwasher and washing machine

The King sized bedroom has generous built in robes, room for a study nook and overlooks Private entertainer's courtyard

The bathroom has been completely updated, with new vanity, tiling and a Regency semi-frameless shower

secure intercom entry

large front courtyard and a second utility courtyard

Graeme Wilson 0418315645 gwilson@wilsonagents.com.au