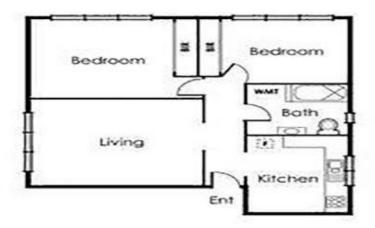

## **SECOND TO NONE LOCATION!**

This spacious and bright two bedroom apartment located in the heart of St Kilda East! Comprising :

- Entrance Hall
- Modern kitchen with stainless steel gas appliances
- Plenty of cupboard space
- Large lounge room
- Neat bathroom with shower over bath
- -Internal laundry facilities
- Large, carpeted bedrooms with built-in mirrored robes
- Security entry
- Off street parking for one
- Close to Glen Eira Road shopping and cafes
- Easy access to train and tram.

TO REGISTER YOUR INTEREST AND OBTAIN OPEN TIMES, PLEASE EMAIL THE

Graeme Wilson 0418315645 gwilson@wilsonagents.com.au

This floorplan is a guide only and no warranty is given to it's accuracy in dimensions. Purchasers are advised to carry out their own investigations.