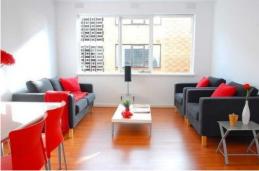

## **SECOND TO NONE LOCATION!**

This spacious and bright two bedroom apartment located in the heart of St Kilda East! Comprising :

- Entrance Hall
- Modern kitchen with stainless steel gas appliances
- Plenty of cupboard space
- Large lounge room
- Neat bathroom with shower over bath
- -Internal laundry facilities
- Large, carpeted bedrooms with built-in mirrored robes
- Security entry
- Off street parking for one
- Close to Glen Eira Road shopping and cafes
- Easy access to train and tram.