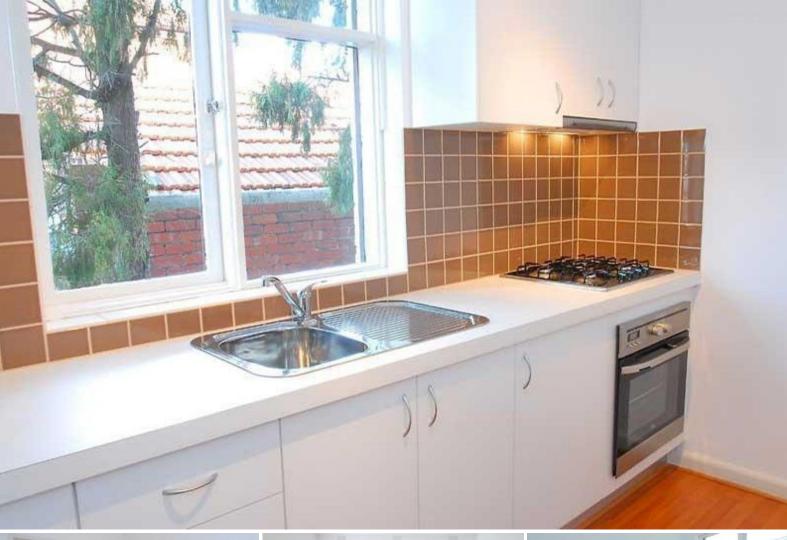

## **SECOND TO NONE LOCATION!**

This spacious and bright two bedroom apartment located in the heart of St Kilda East! Comprising :

- Entrance Hall
- Modern kitchen with stainless steel gas appliances
- Plenty of cupboard space
- Large lounge room
- Neat bathroom with shower over bath
- -Internal laundry facilities
- Large, carpeted bedrooms with built-in mirrored robes
- Security entry
- Off street parking for one
- Close to Glen Eira Road shopping and cafes
- Easy access to train and tram.