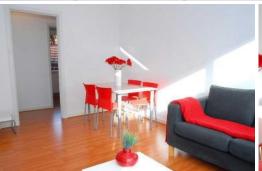

## **SECOND TO NONE LOCATION!**

This spacious and bright two bedroom apartment located in the heart of St Kilda East! Comprising :

- Entrance Hall
- Modern kitchen with stainless steel gas appliances
- Plenty of cupboard space
- Large lounge room
- Neat bathroom with shower over bath
- -Internal laundry facilities
- Large, carpeted bedrooms with built-in mirrored robes
- Security entry
- Off street parking for one
- Close to Glen Eira Road shopping and cafes
- Easy access to train and tram.