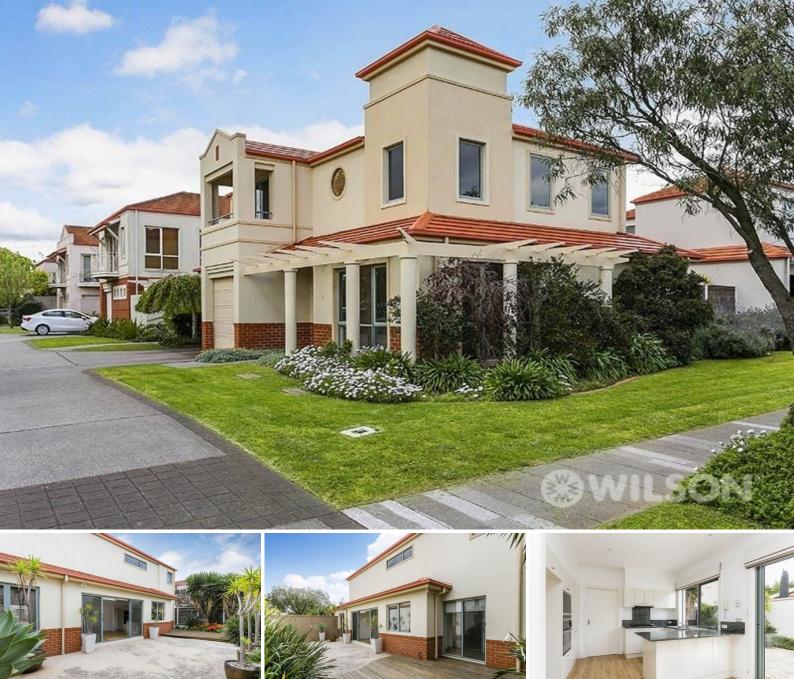

## 2 Morley Mews PORT MELBOURNE

## **Incredibly Spacious In A Superior Location**

This beautiful freestanding townhouse is features opposite parkland in the heart of Beacon Cove, offering a relaxed, beachside lifestyle...in perfect time for summer! Featuring:

- Incredibly spacious courtyard perfectly suited for entertaining on a summers day
- Large living and dining areas overlooking the manicured front garden

- Sunlit kitchen with gas cooking, dishwasher and wall oven, plus meals area overlooking the giant courtyard

- 3 bedrooms with built in robes upstairs
- 2 full bathrooms
- Central heating/cooling + reverse cycle spilt system
- double remote garage with storage
- separate laundry and powder room

The location could not be more perfect, in a tranquil street but just a short stroll to the beach, cafes and city light rail.