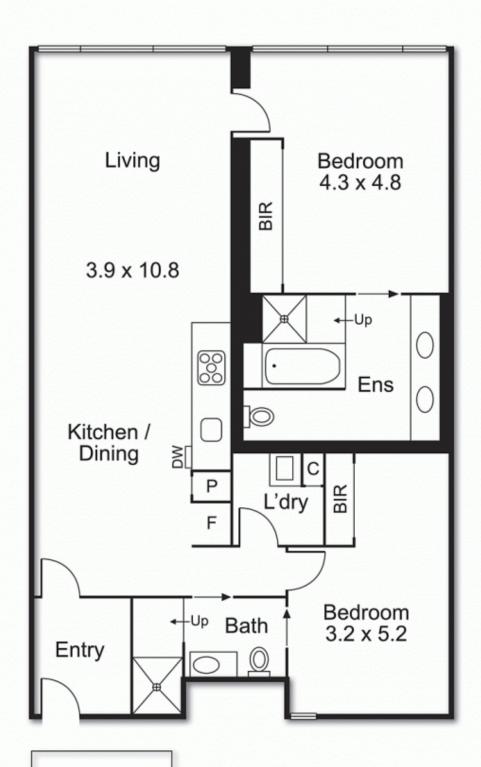

- Property offers an abundance of natural light
- Large open plan lounge and dining with bamboo flooring
- 2 spacious bedrooms with BIR, main with ensuite, second offering dual access bathroom
- Separate laundry with dryer provided
- Access to garden and bbq area (design by the famous Jamie Durie)
- Gym and pool