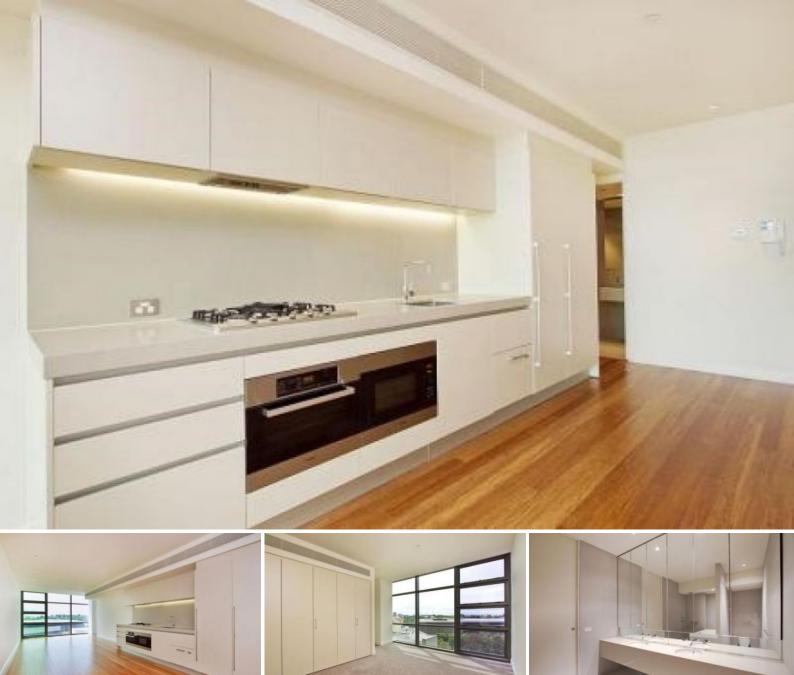

- Property offers an abundance of natural light
- Large open plan lounge and dining with bamboo flooring
- 2 spacious bedrooms with BIR, main with ensuite, second offering dual access bathroom
- Separate laundry with dryer provided
- Access to garden and bbq area (design by the famous Jamie Durie)
- Gym and pool