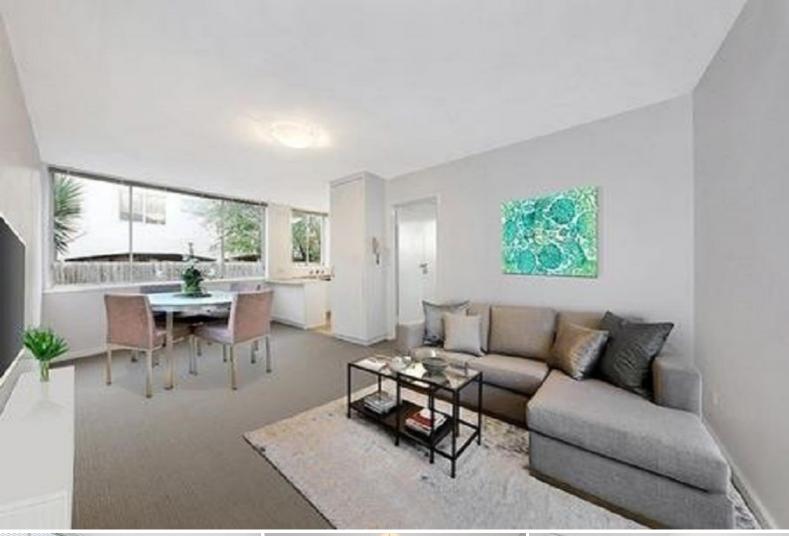

## \*\*APPLICATION APPROVED\*\*

This light and bright unfurnished apartment is in immaculate condition and just moments from parks, train/tram and shops. Featuring secure entrance, sunny lounge with split system heating and cooling, kitchen with gas cooking and good cupboard space, good size bedroom with BIR's and the bathroom includes shower over bath and communal laundry.