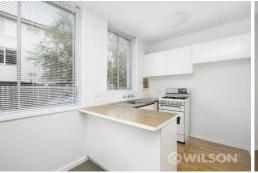

## \*\*APPLICATION APPROVED\*\*

This light and bright unfurnished apartment is in immaculate condition and just moments from parks, train/tram and shops. Featuring secure entrance, sunny lounge with split system heating and cooling, kitchen with gas cooking and good cupboard space, good size bedroom with BIR's and the bathroom includes shower over bath and communal laundry.