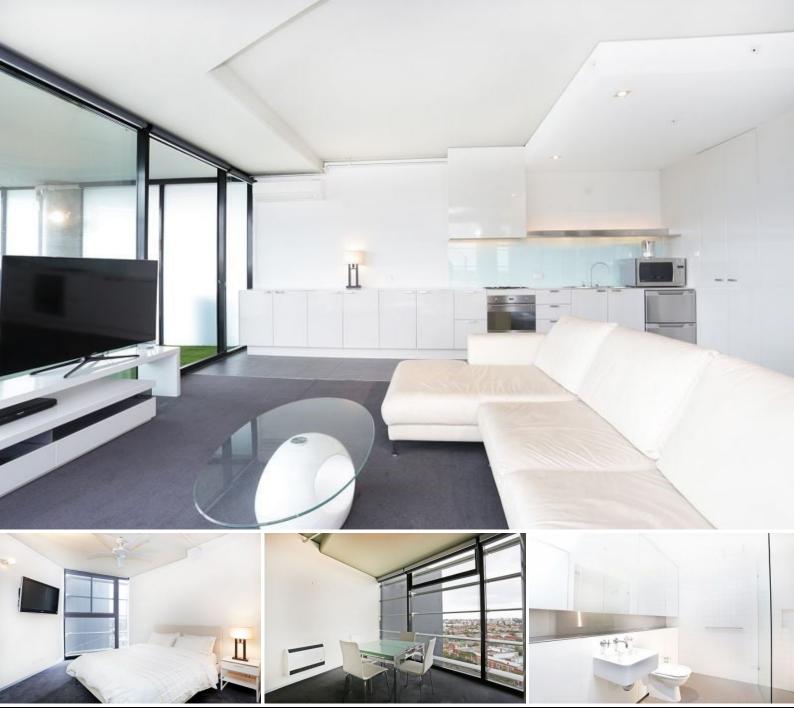

## SPECTACULAR VIEWS - INCREDIBLE SPACE!

This partly furnished 10th floor apartment boasts an impressive and spacious floorplan of approx. 100 sq mtrs, this architecturally renowned Marquise building has everything you could want, all within walking distance....St Kilda Road trams for easy CBD access, Chapel and Fitzroy Streets, Albert Park Lake and St Kilda beach. With secure intercom entry and lift access, hallway entry with built-in storage, enormous open plan living with dining area offering spectacular views, adjoining kitchen with gas cooking, bedroom with walk-in robes, luxurious bathroom with large shower, excellent vanity storage, euro laundry with trough. Additional features include: heating / cooling, 1 secure basement carpark, fully equipped gym, spa, sauna and heated outdoor pool. Your new home awaits your inspection!