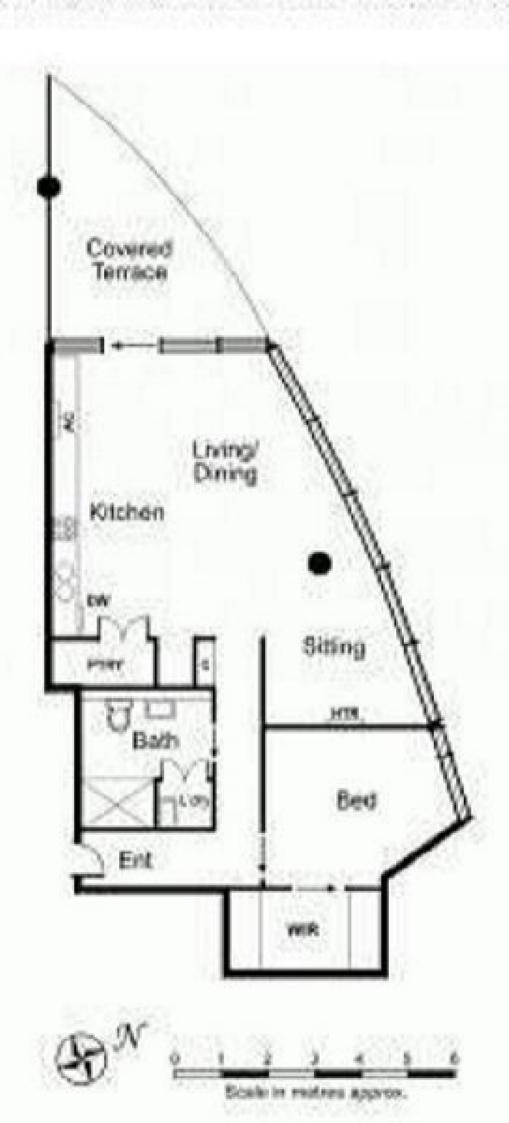

## SPECTACULAR VIEWS - INCREDIBLE SPACE!

This partly furnished 10th floor apartment boasts an impressive and spacious floorplan of approx. 100 sq mtrs, this architecturally renowned Marquise building has everything you could want, all within walking distance....St Kilda Road trams for easy CBD access, Chapel and Fitzroy Streets, Albert Park Lake and St Kilda beach. With secure intercom entry and lift access, hallway entry with built-in storage, enormous open plan living with dining area offering spectacular views, adjoining kitchen with gas cooking, bedroom with walk-in robes, luxurious bathroom with large shower, excellent vanity storage, euro laundry with trough. Additional features include: heating / cooling, 1 secure basement carpark, fully equipped gym, spa, sauna and heated outdoor pool. Your new home awaits your inspection!