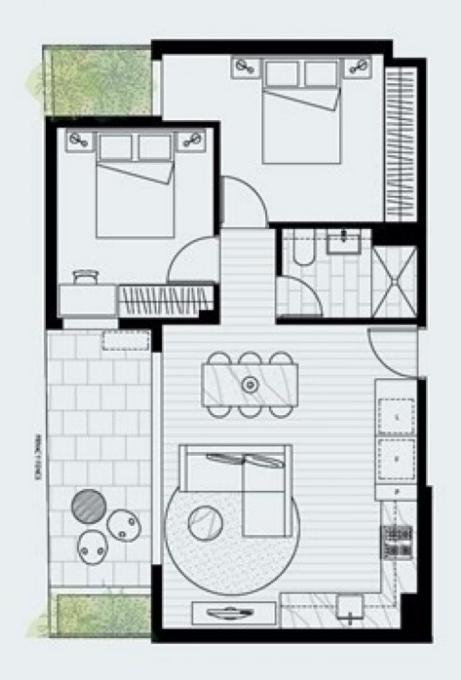

# G06/76 Barkly Street ST KILDA

2 🛰 1 🖺 1 🕿

## THIS IS ST KILDA LIVING

\*\* APPLICATION APPROVED\*\*

Be the first to live in this stunning brand new apartment! The very best of St Kilda is at your doorstep, within walking distance to the beach, Acland St shopping precinct, St Kilda Rd Trams and Botanical Gardens. Featuring light and bright open planing living overlooking a fantastic spacious private courtyard. Stylish kitchen with gas cooking, dishwasher and washing machine taps. two bedrooms with mirrored built in robes and central bathroom. Also features heating and cooling, secure entry and secure basement car parking x 1.

# 2 BEDROOM + 1 BATHROOM

## 1 CARPARK + STORAGE

| TOTAL AREA | 70sqm |
|------------|-------|
| APARTMENT  | 58egm |
| TERRACE    | 12sgm |

LEGEND. E FROSE IF MATEY IL LAUNDRY IS ISLAND BENCH (OPTIONAL LIPOSADIS, PL. GLASS PRIDANT LIGHT (OPTIONAL LIPOSADIS,