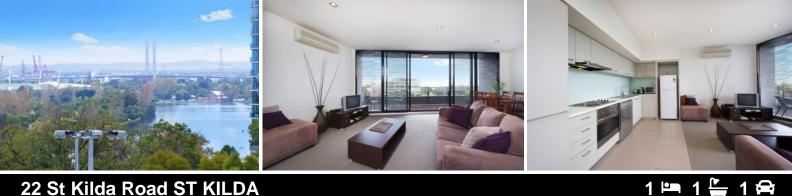

## 22 St Kilda Road ST KILDA

## Perched at the top, St Kilda views

FULLY FURNISHED - Perched at the top and set back from the street is this spacious, elevated one bedroom apartment with sensational views. Well located with the beach, trams, cafes, restaurants and nightlife all within a five minute walking distance . Very private & quietly positioned on the top level the apartment is flooded with natural light and features security entrance and secure basement parking. There is lift access to the apartment, once inside the apartment, you will find a stair way to the spacious open plan living area with glass doors opening to the balcony and well equipped kitchen with dishwasher. The bedroom is a generous size, the bathroom includes a bath and there are separate laundry facilities and reverse cycle heating and cooling. Note: The television has been updated and is a wide flat screed TV., not shown in photos. Minimum of 6 months lease.