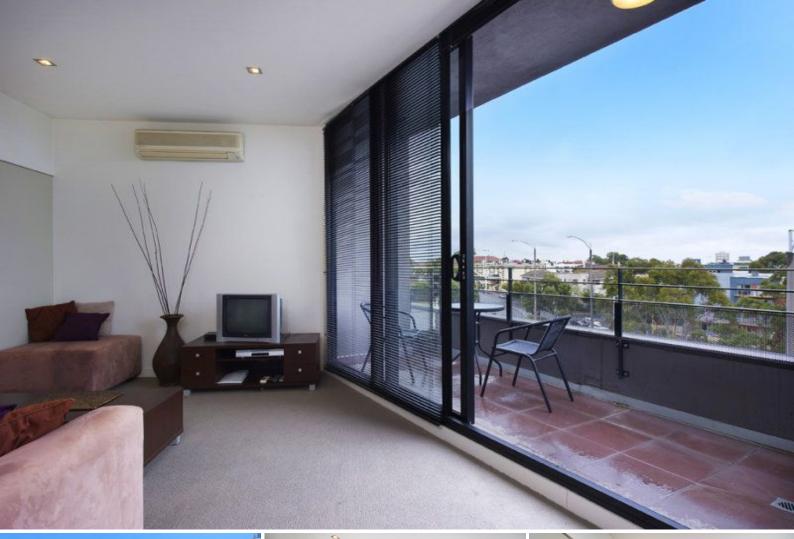

## Perched at the top, St Kilda views

FULLY FURNISHED - Perched at the top and set back from the street is this spacious, elevated one bedroom apartment with sensational views. Well located with the beach, trams, cafes, restaurants and nightlife all within a five minute walking distance . Very private & quietly positioned on the top level the apartment is flooded with natural light and features security entrance and secure basement parking. There is lift access to the apartment, once inside the apartment, you will find a stair way to the spacious open plan living area with glass doors opening to the balcony and well equipped kitchen with dishwasher. The bedroom is a generous size, the bathroom includes a bath and there are separate laundry facilities and reverse cycle heating and cooling. Note: The television has been updated and is a wide flat screed TV., not shown in photos. Minimum of 6 months lease.