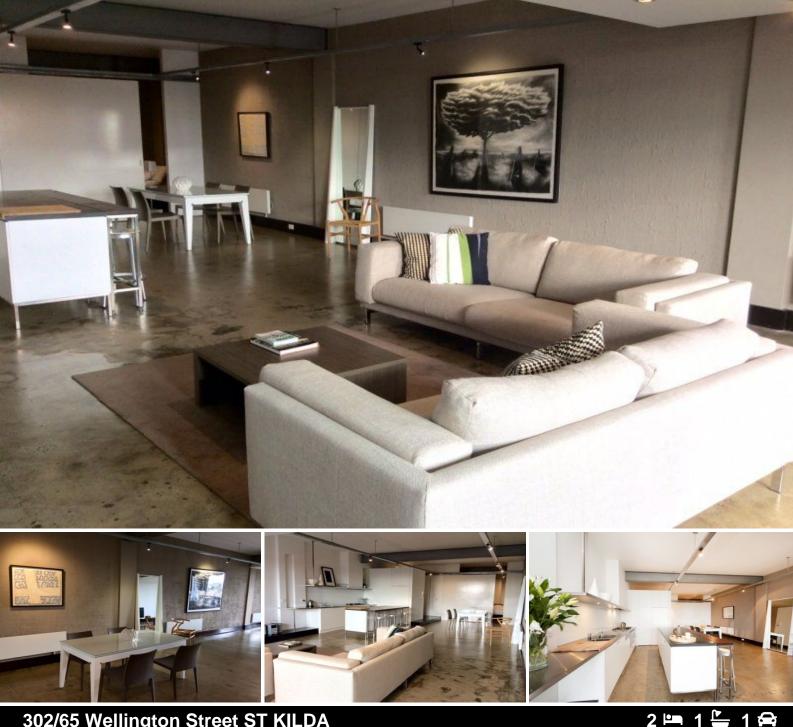

## 302/65 Wellington Street ST KILDA

Fully Furnished, Extremely Spacious warehouse style 2 bedroom apartment

## **MINIMUM STAY 12 MONTHS**

Huge, fully furnished, stylish architect designed warehouse style 2 bedroom apartment with vast open spaces, situated in a wonderful central location between Chapel Street boutiques and Fitzroy St cafes and Restaurants. It is a five minute walk to Albert Park Lake and tram stop which will lead you into the city, which is only 5kms away. Set back from the road the apartment is quietly positioned on the 3rd floor and comprising vast living room with polished concrete floors, balcony with views of the city, open plan kitchen with stainless steel bench tops, 5 burner cooker and dishwasher and stylish bathroom. There is a separate laundry area which includes washer and dryer. There are 2 bedrooms, one with king size bed which can be changed to 2 singles , the other has a queen size bed. Utilities not included. Under cover secure car-parking for one car. In Boutique block of 12 only, easy walking distance to Fitzroy and Chapel Streets. Inspect by appointment.