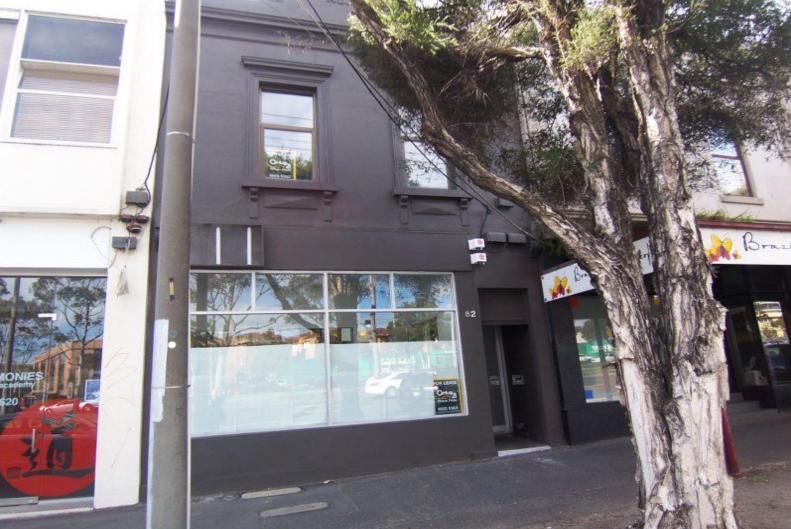

## 82 St Kilda Road ST KILDA

## â€ÂœFOR LEASE â€Â" THE CHOICE IS YOURS! 175 sqm OR 55 sqmâ€Â•

倜EXCEPTIONAL OFFICE SPACE IN PRIME LOCATION€•
\*\*AVAILABLE NOW\*\*

Two brand new contemporary office spaces are available to lease (can be leased together or separately). Ground floor office of 55 sqm to let for \$14,000 p.a. + GST + outgoings with 2 year lease, which includes data cabling, air conditioning, shared amenities and boardroom, phone system, storage and remote access parking for one car.

First floor office of 175 sqm to let for \$38,000 p.a. + GST + outgoings. Comprises large open plan office space, two generous secure rooms, kitchen, bathroom facilities, full width balcony, private entrance, two remote access car parks, air conditioning and data cabling. INSPECTION STRICTLY BY APPOINTMENT