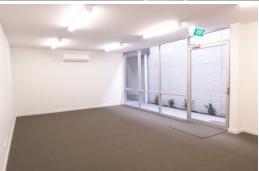

## â€ÂœFOR LEASE â€Â" THE CHOICE IS YOURS! 175 sqm OR 55 sqmâ€Â•

倜EXCEPTIONAL OFFICE SPACE IN PRIME LOCATION€•
\*\*AVAILABLE NOW\*\*

Two brand new contemporary office spaces are available to lease (can be leased together or separately). Ground floor office of 55 sqm to let for \$14,000 p.a. + GST + outgoings with 2 year lease, which includes data cabling, air conditioning, shared amenities and boardroom, phone system, storage and remote access parking for one car.

First floor office of 175 sqm to let for \$38,000 p.a. + GST + outgoings. Comprises large open plan office space, two generous secure rooms, kitchen, bathroom facilities, full width balcony, private entrance, two remote access car parks, air conditioning and data cabling. INSPECTION STRICTLY BY APPOINTMENT