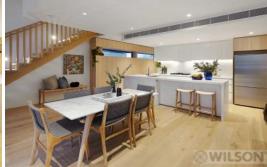

The high-end kitchen is a Chef's dream with its marble surfaces, Miele appliances, central island bench, breakfast bar and superb storage. And speaking of dreams, this sophisticated showstopper is a dream downsizer with its choice of sumptuous main ensuite