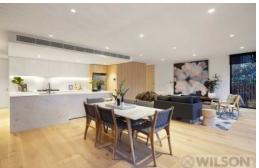

The superbly scaled floor plan features a vast space for living, dining and entertaining with glass stackers opening up to provide a seamless indoor-outdoor integration with an al fresco patio and garden.

The high-end kitchen is a Chef's dream with its marble surfaces, Miele appliances, central island bench, breakfast bar and superb storage. And speaking of dreams, this sophisticated showstopper is a dream downsizer with its choice of sumptuous main ensuite