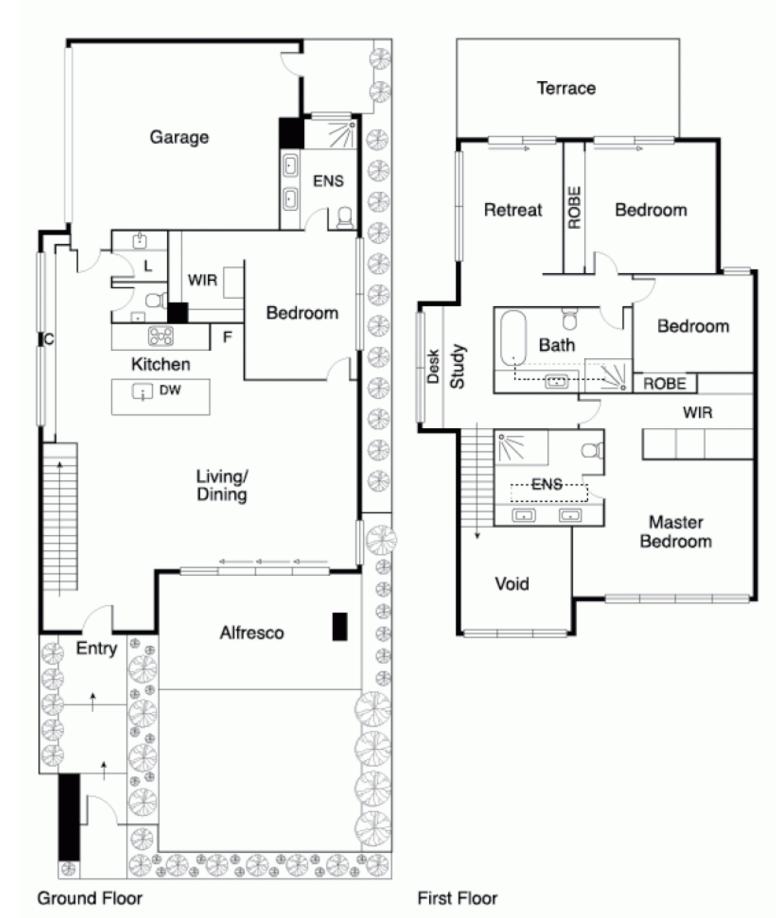

## A Brand-New â€~Star' On Broadway

Designed by Designworx Architects, this stunning town residence heralds a brand-new era of contemporary class in the heart of effervescent Elwood.

Built-to exacting standards with everything thought of and everything of the best, this is clearly a home for those who appreciate the fine art of luxury living. Drenched in cascades of natural light flowing through a series of carefully placed windows and skylights, it's a vision of perfection from beginning to end.

The superbly scaled floor plan features a vast space for living, dining and entertaining with glass stackers opening up to provide a seamless indoor-outdoor integration with an al fresco patio and garden.

The high-end kitchen is a Chef's dream with its marble surfaces, Miele appliances, central island bench, breakfast bar and superb storage. And speaking of dreams, this sophisticated showstopper is a dream downsizer with its choice of sumptuous main ensuite