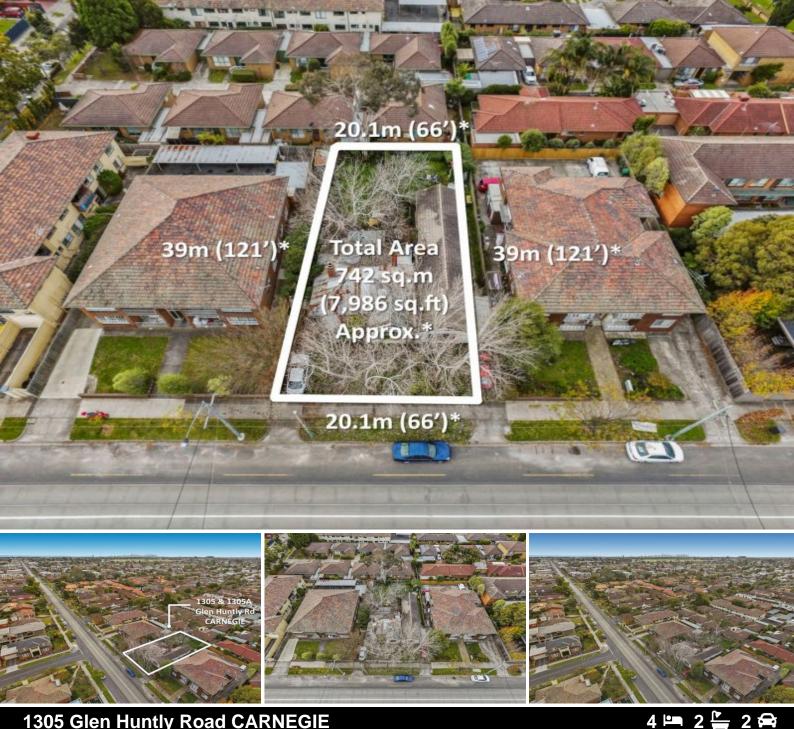

## **1305 Glen Huntly Road CARNEGIE**

## 748sqm of Prime GR2 Zoned Land

Time to get excited over this immense allotment of 748 square metres with a frontage of 22m in one of the suburb most convenient and prime locations. This substantial property boasts a marvellous location in a General Residential Zone and within walking distance to tram, train and multiple eateries. This is an outstanding opportunity for developers looking for development sites with favourable terms on offer. Note: Extended settlement period on offer.