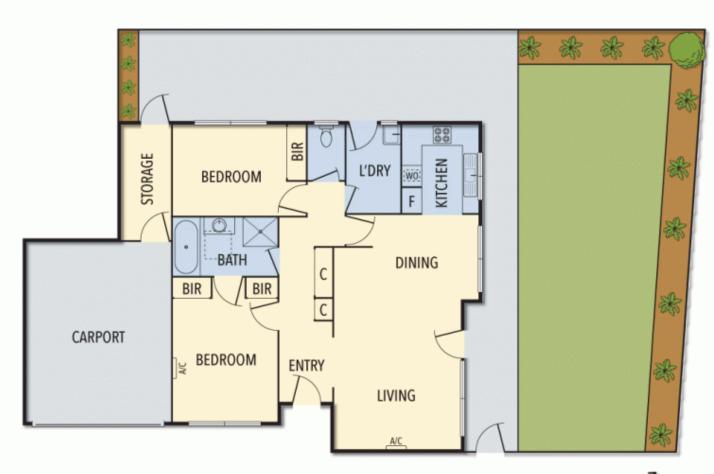

## Single-Level Bliss With Massive Alfresco Appeal

This single-level villa has a lot more going for it then the usual run-of-the-mill. Step inside and be immediately impressed by the excellent layout with spacious living/ dining, neat kitchen, two bedrooms with BIR, central bathroom, separate toilet, storage room and a laundry. Then step outside and be completely bowled over by the size of the patio and garden that wraps around to a courtyard at the side. One of three, its a few minutes walk away from Ripponlea Station and Village.