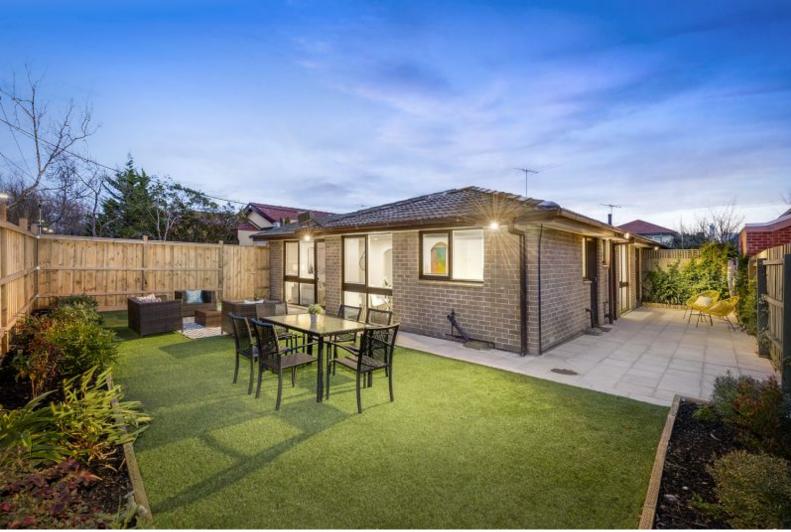

## Single-Level Bliss With Massive Alfresco Appeal

This single-level villa has a lot more going for it then the usual run-of-the-mill. Step inside and be immediately impressed by the excellent layout with spacious living/ dining, neat kitchen, two bedrooms with BIR, central bathroom, separate toilet, storage room and a laundry. Then step outside and be completely bowled over by the size of the patio and garden that wraps around to a courtyard at the side. One of three, its a few minutes walk away from Ripponlea Station and Village.